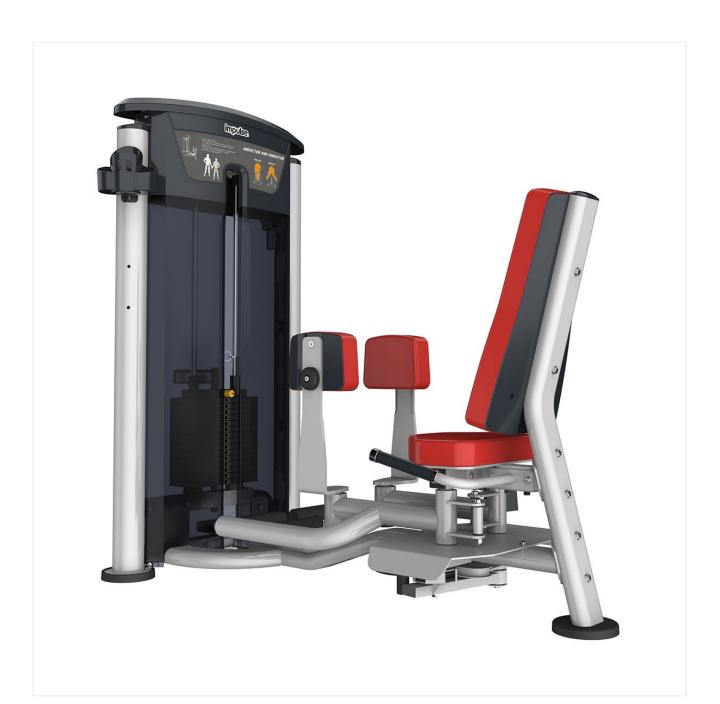

## **IT9508 ABDUCTOR / ADDUCTOR**

## **SPECIFICATIONS:**

- Dual station saves space and money
- Adjustable start position facilitates increased range of motion
- Foot pegs and contoured knee pads provide user stabilization and support
- Reclined angled back-pad for greater lumbar comfort
- Fitted with abs rubber feet for floor protection
- steel tube: rectangle tube 50mm x 70mm and oval tube 50mm x 100mm
- Tube thickness: 3 mm
- Long life tear resistant pvc+polyurethane upholstery
- Weight stack cable made in u.s.a. By loos cable co. With breaking strength of 4200 lbs.

Lxwxh: 155x90x150 cmWeight stack: 160 lbs