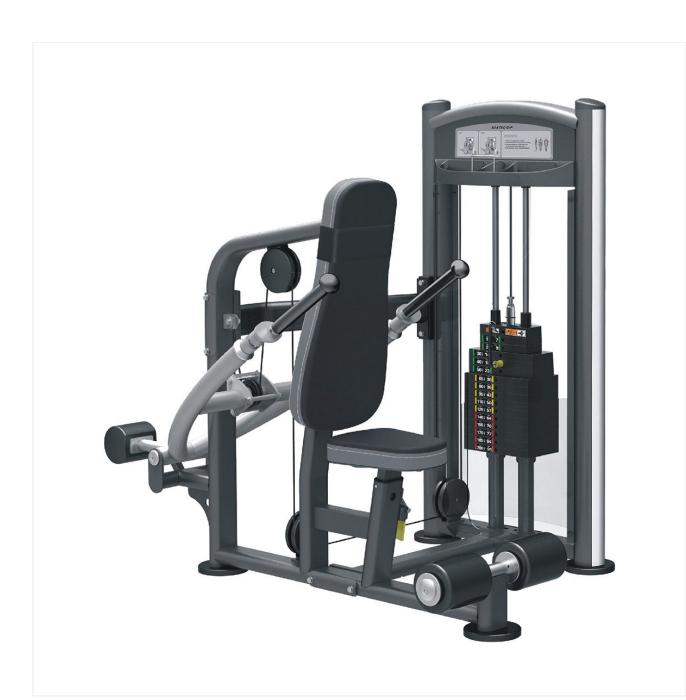

## **COMMERCIAL TORSO ROTATION IT 9317 VIVA FITNESS USA**

## **SPECIFICATIONS:**

- High quality large size foot platforms help users of all sizes achieve proper stabilization
- Optimized handle positions reduce the need to adjust the seat position between rear deltoid & fly exercise
- Integrated Biangular Technology enhances the weight training experience
- Fitted with ABS rubber feet for floor protection
- Steel Tube: Rectangle Tube 50mm x 70mm and Oval Tube 50mm x 100mm
- Tube Thickness: 2.5 mm
- Long life Two tone tear resistant PVC + Polyurethane upholstery
- Weight stack cable made in U.S.A. By LOOS Cable Co. With breaking strength of 4200 Lbs.
- LXWXH: 163.8X114X148.5 CM.
- Weight Stack: 200 LBS
- Product Weight: 460 LBS