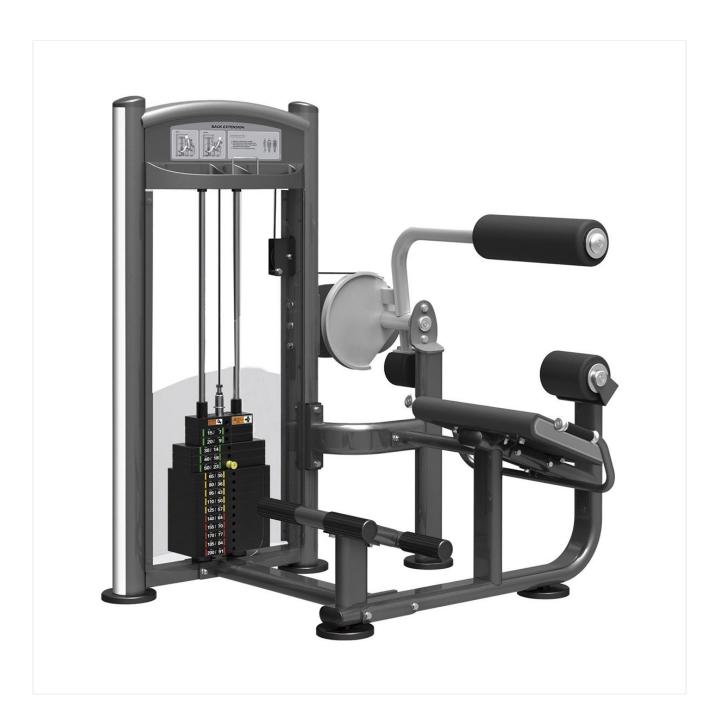

## **VIVA FITNESS USA BACK EXTENSION IT9332**

## **SPECIFICATIONS:**

- Independent converging arm movement is available for greater exercise variety and to replicate the body's natural motion
- Adjustable back seat allows users to determine their own range of motion
- Fitted with ABS rubber feet for floor protection
- Steel Tube: Rectangle Tube 50mmx70mm & Oval Tube 50mmx100mm
- Tube Thickness: 2.5mm
- Long life two tone tear resistant PVC+Polyurethane upholstery
- Weight stack cable made in U.S.A By LOOS Cable Co. With breaking strength of 4200 lbs
- LXWXH: 46.7X38.7X58.5 Inch
- Weight Stack: 200 lbs
- For Commercial Use