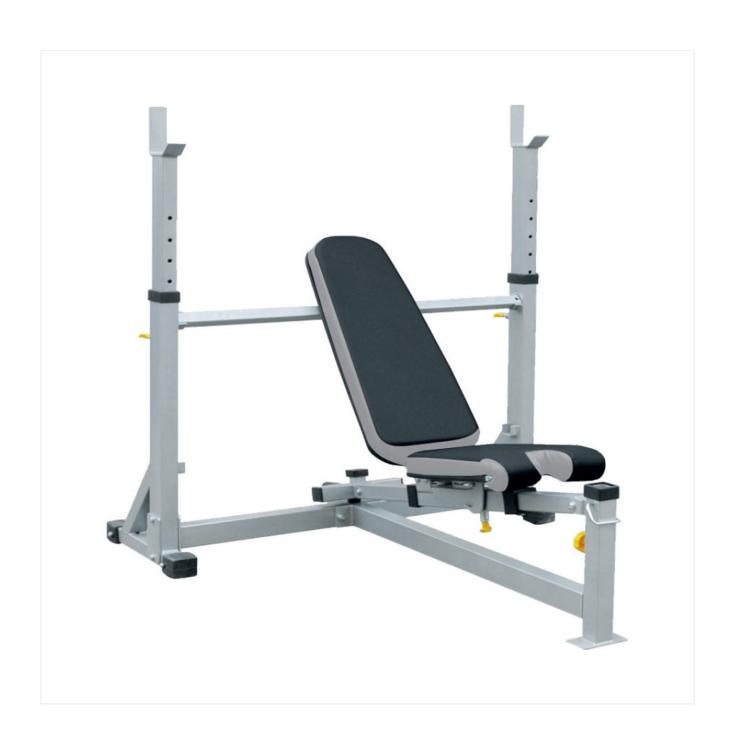

## **IMPORTED OLYMPIC BENCH LIFE SPORTS IF OB**

## **SPECIFICATIONS:**

- Olympic bench with all 3 adjustments Incline, flat and decline
- Expandable with drop in attachment. Options IF-LEGA & IF-ARMA
- · Quick and easy seat and back pad adjustments
- Seat: PVC leather with 1.2 mm thickness, 19mm thick plywood backing, followed by 38mm thick foam core,
- Tubing: 2.5mm thickness, size in 38\*38 mm to 50.8\*76.2, electro-welded to maximum integrity
- Paint Finish: Metallic silver grey electrostatic powder-coated and heat cured after adhesiveness enhancement pre-treatment for superior durability
- Compact Space efficient design requires minimal floor space and rubber grip prevent from being slipped

LXWXH: 144X16X147Product Weight: 138 Lbs