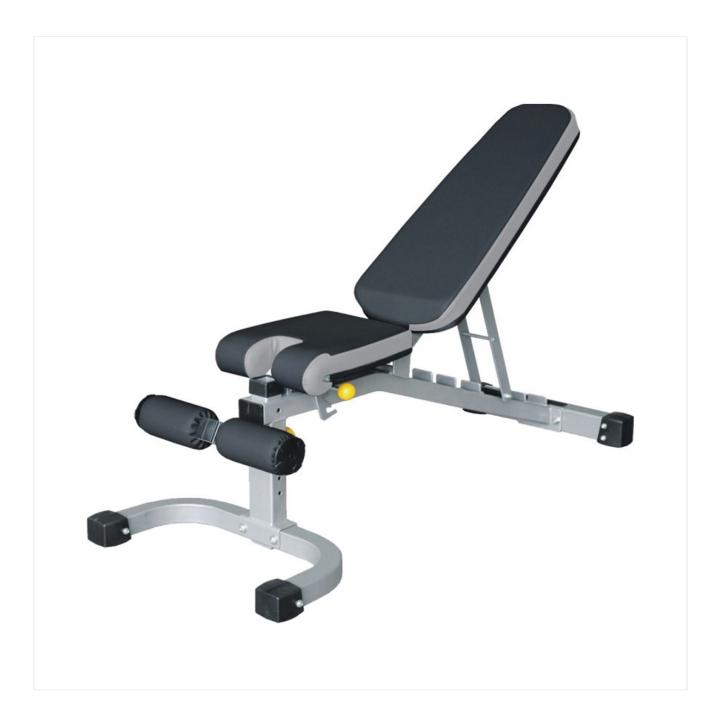

## IMPORTED MULTI PURPOSE BENCH LIFE SPORTS IF FID

## **SPECIFICATIONS**:

- Dual rear transport wheels for easy movement within the facility
- Quick and easy seat and back pad adjustments
- Fully adjustable decline to shoulder press
- Seat: PVC leather with 1.2 mm thickness, 19mm thick plywood backing, followed by 38mm thick foam core,
- Tubing: 2.5mm thickness, size in 38\*38 mm to 50.8\*76.2, electro-welded to maximum integrity
- Paint Finish: Metallic silver grey electrostatic powder-coated and heat cured after adhesiveness enhancement pre-treatment for superior durability
- Compact Space efficient design requires minimal floor space and rubber grip prevent from being slipped
- LXWXH: 158X65X52 cm
- Product Weight: 73 Lbs