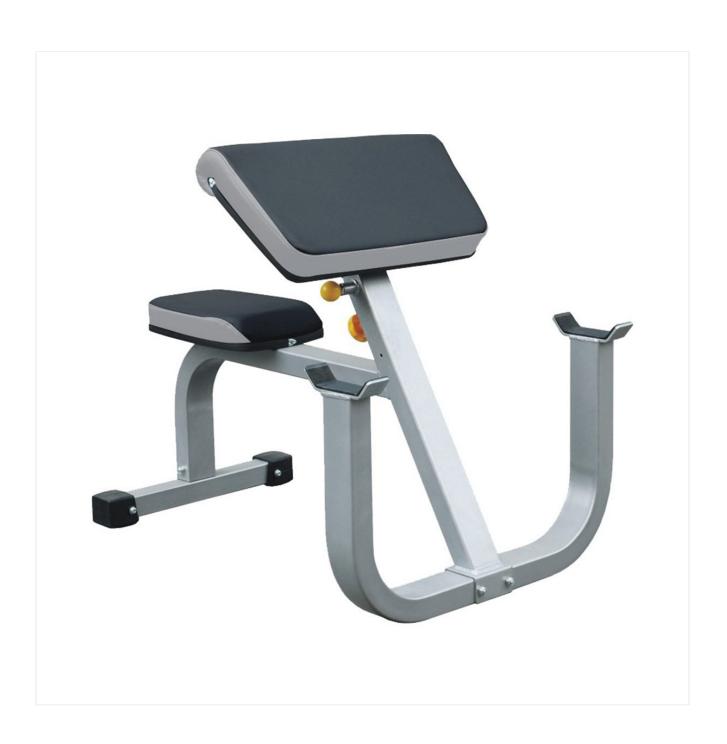

## **IF - SPC SEATED PREACHER CURL**

## **SPECIFICATIONS:**

- Bar catch design for easy re-racking
- · Height adjustable oversized arm pad
- Seat: PVC leather with 1.2 mm thickness, 19mm thick plywood backing, followed by 38mm thick foam core,
- Tubing: 2.5mm thickness, size in 38\*38 mm to 50.8\*76.2, electro-welded to maximum integrity
- Paint Finish: Metallic silver grey electrostatic powder-coated and heat cured after adhesiveness enhancement pre-treatment for superior durability
- Compact Space efficient design requires minimal floor space and rubber grip prevent from being slipped

LXWXH: 102x71x82 cmProduct Weight: 54 Lbs