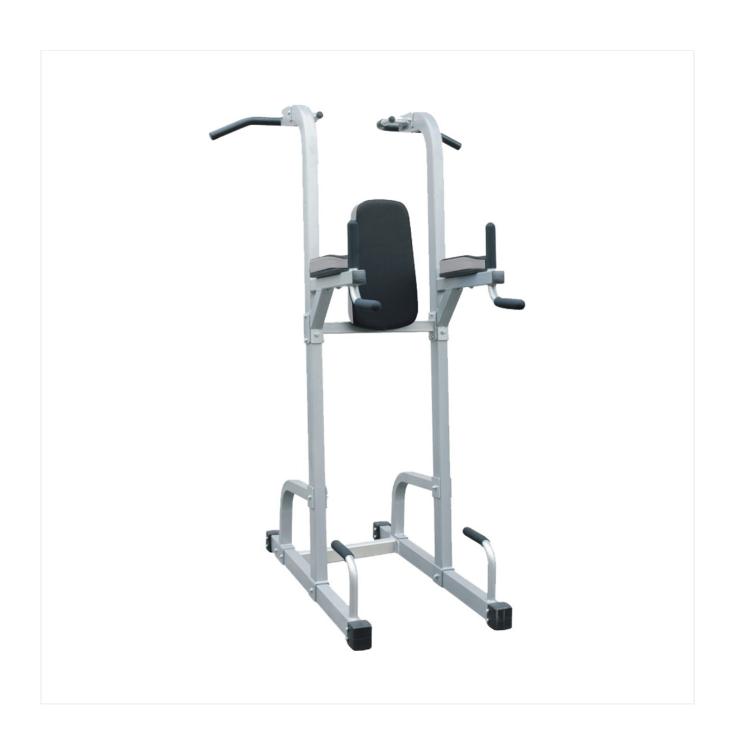

## **IMPORTED POWER TOWER IF PT LIFE SPORTS**

## **SPECIFICATIONS:**

- · Contoured arm rests for secure positioning
- Angled back ped for added comfort
- Multiple grip positions for easy chin ups, dips and leg raises
- Seat: PVC leather with 1.2 mm thickness, 19mm thick plywood backing, followed by 38mm thick foam core,
- Tubing: 2.5mm thickness, size in 38\*38 mm to 50.8\*76.2, electro-welded to maximum integrity
- Paint Finish: Metallic silver grey electrostatic powder-coated and heat cured after adhesiveness enhancement pre-treatment for superior durability
- Compact Space efficient design requires minimal floor space and rubber grip prevent from being slipped

LXWXH: 132X61X210 cmProduct Weight: 169 Lbs