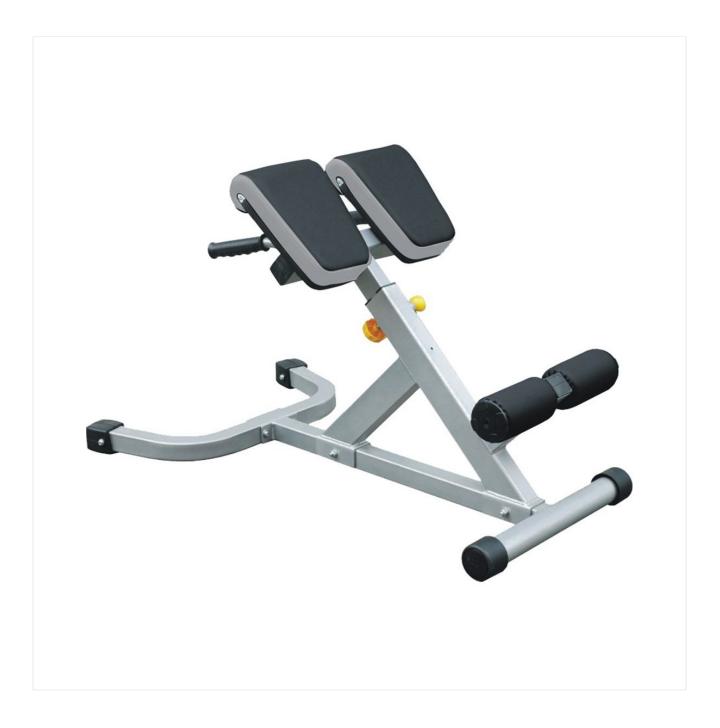

## **IMPORTED 45 DEGREE HYPER EXTENSION IF 45**

## **SPECIFICATIONS**:

- Adjustable thigh pads for optimal position
- Fixed 45 Degree angle for a perfect lower back workout.
- Seat: PVC leather with 1.2 mm thickness, 19mm thick plywood backing, followed by 38mm thick foam core
- Tubing: 2.5mm thickness, size in 38\*38 mm to 50.8\*76.2, electro-welded to maximum integrity
- Paint Finish: Metallic silver grey electrostatic powder-coated and heat cured after adhesiveness enhancement pre-treatment for superior durability.
- Compact Space efficient design requires minimal floor space and rubber grip prevent from being slipped
- LXWXH : 168X57X115 cm
- Product Weight: 52 Lbs