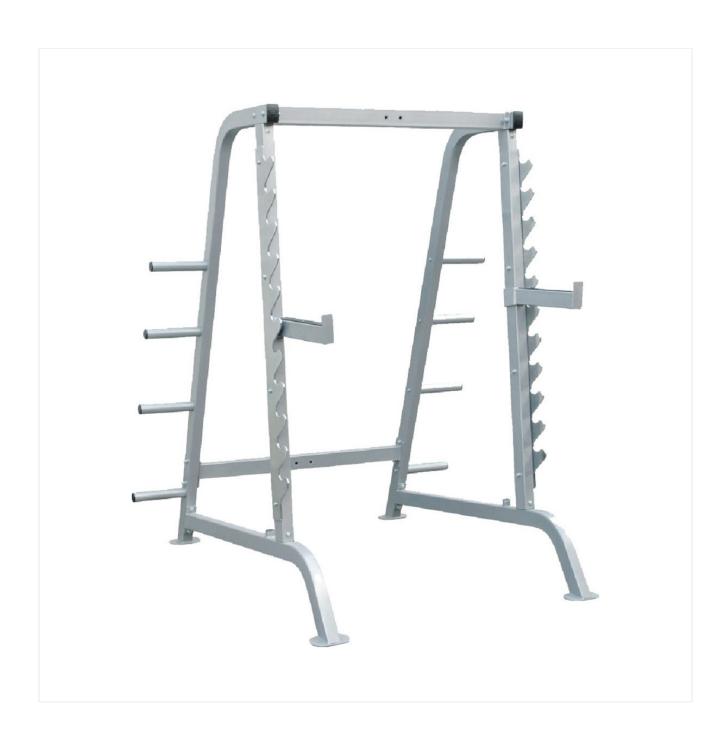

## **IMPORTED HALF CAGE LIFE SPORTS IF HC**

## **SPECIFICATIONS:**

- This base system provides the ultimate safety and variety of exercises
- Self spotting triple chromed bar racking system for safer free weight workouts
- Includes multiple plate holders for convenient racking
- Adjustable safety spotters
- Tubing: 2.5mm thickness, size in 38\*38 mm to 50.8\*76.2, electro-welded to maximum integrity
- Paint Finish: Metallic silver grey electrostatic powder-coated and heat cured after adhesiveness enhancement pre-treatment for superior durability.

LXWXH: 118X182X209 cmProduct Weight: 221 Lbs