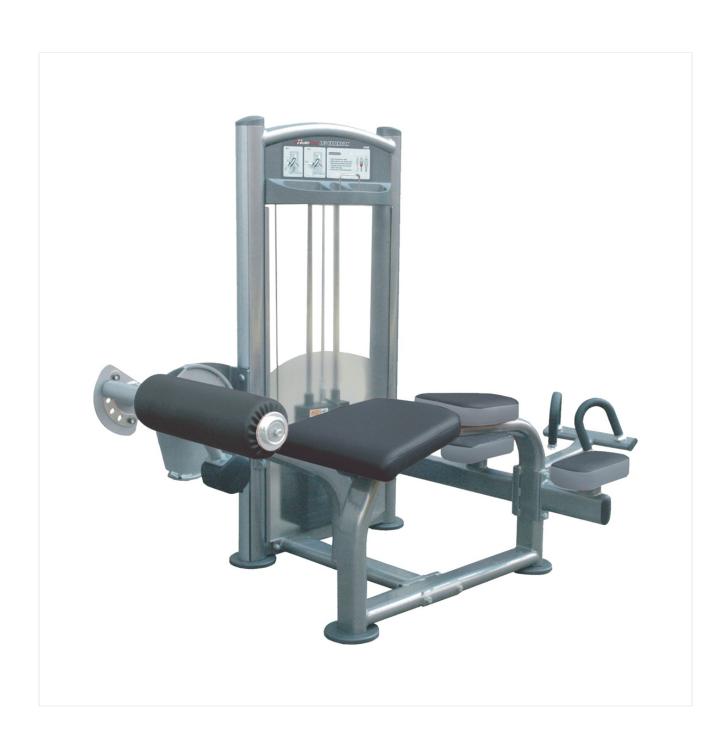

## **COMMERCIAL PRONE LEG CURL IT 9321 VIVA FITNESS USA**

## **SPECIFICATIONS:**

- Chest pad and hip pad form a diverging angle which encourages a full range of motion and helps reduce lower-back stress
- Standard range-of-motion adjuster for individual preference
- Fitted with ABS rubber feet for floor protection
- Steel Tube: Rectangle Tube 50mm x 70mm and Oval Tube 50mm x 100mm
- Tube Thickness: 2.5 mm
- Long life Two tone tear resistant PVC + Polyurethane upholstery
- Weight stack cable made in U.S.A. By LOOS Cable Co. With breaking strength of 4200 Lbs.
- LXWXH: 178.7X113.6X148.5 CM.

Weight Stack: 200 LBSProduct Weight: 484 LBS