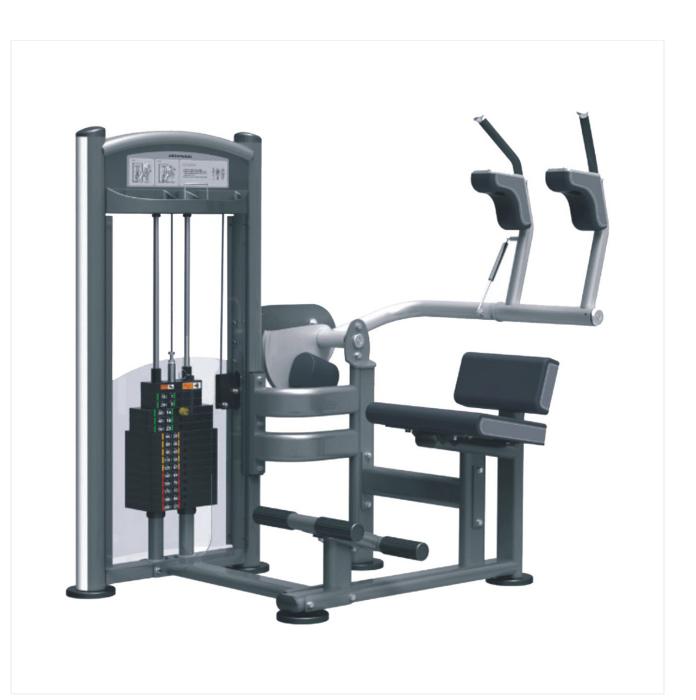

## **COMMERCIAL ABDOMINAL CRUNCH IT 9314 VIVA FITNESS USA**

## **SPECIFICATIONS:**

- Axis of rotation is at pivot point which enhances user feel for a natural crunch movement and muscle contraction
- · Seat and handle position designed for greater user stability
- Fitted with ABS rubber feet for floor protection
- Steel Tube: Rectangle Tube 50mm x 70mm and Oval Tube 50mm x 100mm
- Tube Thickness: 2.5 mm
- Long life Two tone tear resistant PVC + Polyurethane upholstery
- Weight stack cable made in U.S.A. By LOOS Cable Co. With breaking strength of 4200 Lbs.
- LXWXH: 136X105X148.5 CM.
- Weight Stack: 200 LBS
- Product Weight: 462 LBS