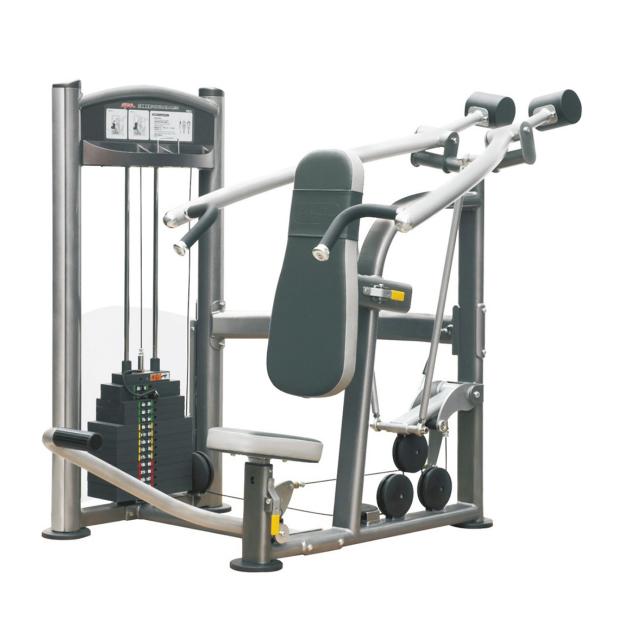

## **COMMERCIAL SHOULDER PRESS IT 9312 VIVA FITNESS USA**

## **SPECIFICATIONS:**

- Pressing arm includes both bar and neutral grips for individual user preference or anatomical limitations
- Counterbalanced pressing arm for optimal starting resistance
- Fitted with ABS rubber feet for floor protection
- Steel Tube: Rectangle Tube 50mm x 70mm and Oval Tube 50mm x 100mm
- Tube Thickness: 2.5 mm
- Long life Two tone tear resistant PVC + Polyurethane upholstery
- Weight stack cable made in U.S.A. By LOOS Cable Co. With breaking strength of 4200 Lbs.
- LXWXH: 194X147X148.5 CM.
- Weight Stack: 200 LBS
- Product Weight: 481 LBS