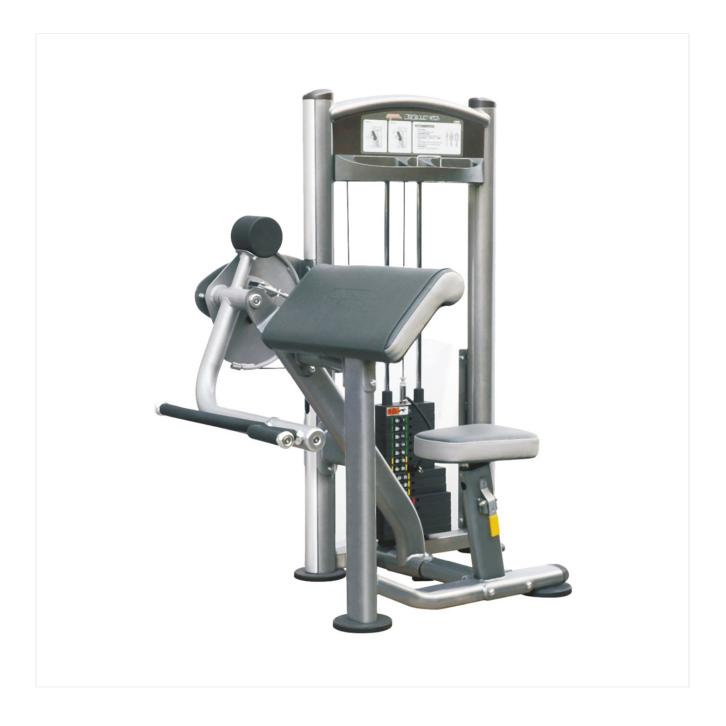

## IT 9303 ARM CURL 150LBS

## **SPECIFICATIONS**:

- Arm pad is angled for stability and limits unwanted shoulder movement during exercise
- Optimized pivot location creates a biomechanically correct range of motion
- Angled hand grips save wrists from injuries
- Fitted with ABS rubber feet for floor protection
- Steel Tube: Rectangle Tube: 50mm x 70mm and Oval Tube 50mm x 100mm
- Tube Thickness: 2.5 mm
- Long life Two tone tear resistant PVC+Polyurethane upholstery
- Weight stack cable made in U.S.A. By LOOS Cable Co. With breaking strength of 4200 Lbs.
- LXWXH: 137X117X148.5 CM.
- Weight Stack: 150 LBS
- Product Weight: 376 LBS