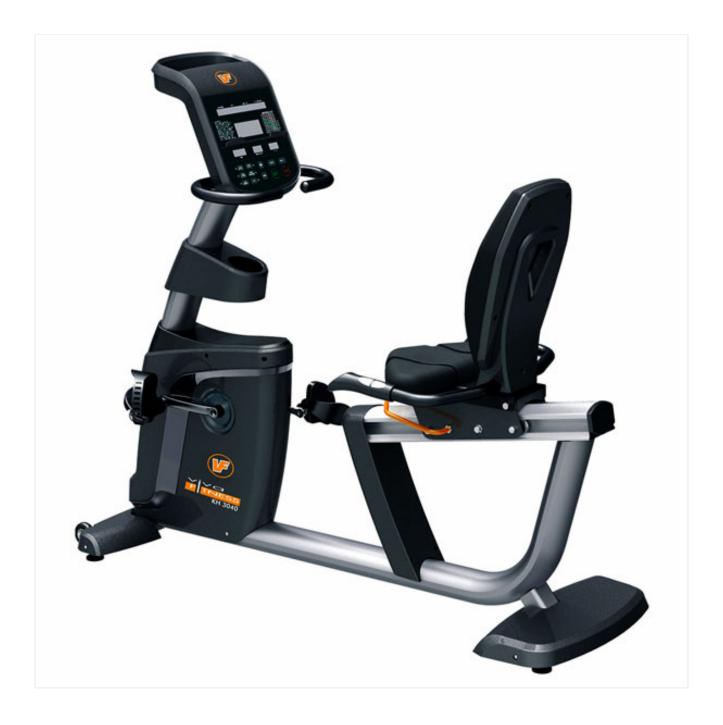

# KH 3040 COMMERCIAL RECUMBENT BIKE

#### DRIVE

- Two stage drive with poly v-belt.
- Resistance system : self powered hybrid brake.
- Resistance level : 20 levels.

## MONITOR

- 7 window dot matrix led display.
- Display readouts : time, distance, rpm, speed, level, calories, pulse and watts
- Various motivating programs for different workout requirements.

## SPECIAL FEATURES

- Back cushion with various adjustable angles.
- The easy-to-operate adjustment bar to move the seat forward and backward.
- Walk-through design to get on / off easily.
- Accessory tray with cup holder.
- Seat handle bars with quick access resistance (+/-) keys and handheld pulse sensors.
- Adjustable pedal straps
- Aluminum upright beam
- Hidden 3 piece cranks inside crank cover for safety
- Transport wheels
- Adjustable floor levelers
- Built-in receiver
- Maximum user weight: 180 kgs