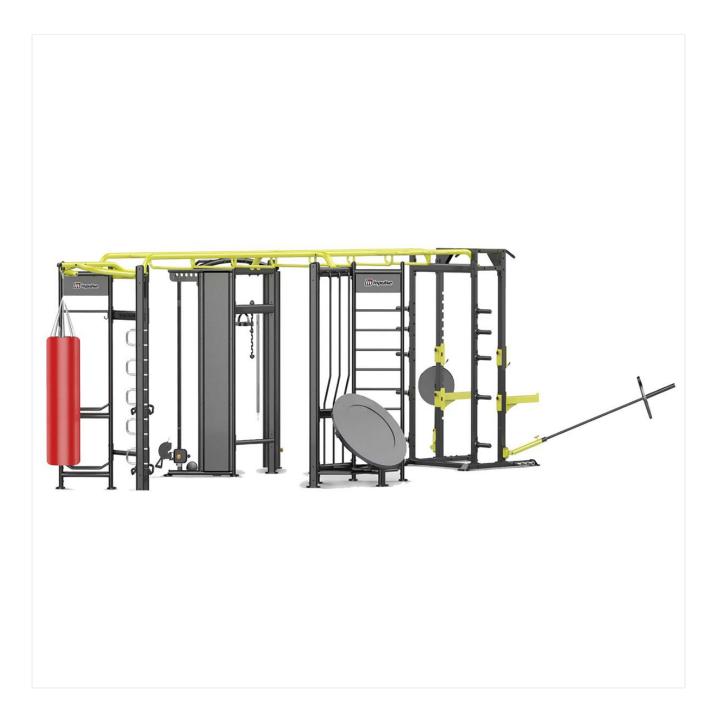

## X -SHAPE

## **SPECIFICATIONS :**

- X shape impulse zone An impulse zone is a series of functional training system with different stations that can be configured, in several ways to best suit any facility layout and needs.
- Configurations can include a squat rack, renegade station, dual hi-lo pulleys, boxing station, rebounder station, over the head ladder & many more .
- All with integrated accessory hooks for bands and resistance straps storage and shelving for kettle bells, and medicine balls.
- Fitness trainers can train individuals or entire classes on this unique impulse zone.
- A sleek design and colorful finish invites gym-goers to jump on and start their dream workouts Product dimensions: 7489\*3139\*2446mm .