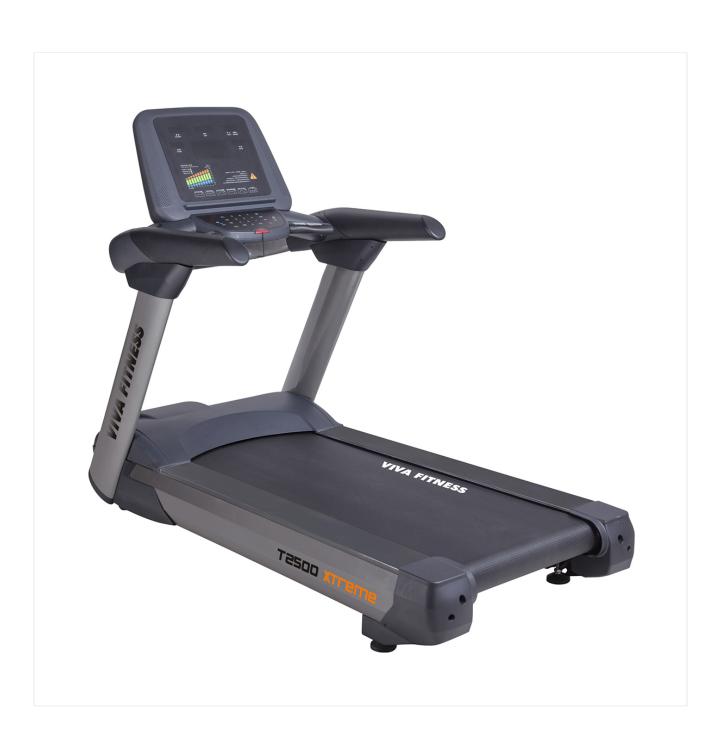

## **COMMERCIAL TREADMILL T2500**

## **SPECIFICATIONS:**

- · Ac driving system provides higher torque of power for heavy loading
- 4.0 hp ac continuous (8.0 hp peak) motor
- 23" x 62" running surface
- Speed 1.5~25 kmph
- Precise incline control from 0~10%
- Unique 3% declinable deck
- Clear & luxurious design, 6 window led display showing time, speed, distance, incline, calories, heart rate & matrix running
- Various motivating programs for different workout requirements
- Double phenolic heavy cushioned deck for excellent shock absorption that provides suitable push off to reduce the possibility of any type of injury to knees and joints
- Heavy duty 3.1mm reliable orthopaedic running belt
- · Machine automatically reminds for lubrication
- Mp3 connectivity with speakers
- Sweat proof console design
- Two cup / bottle holders