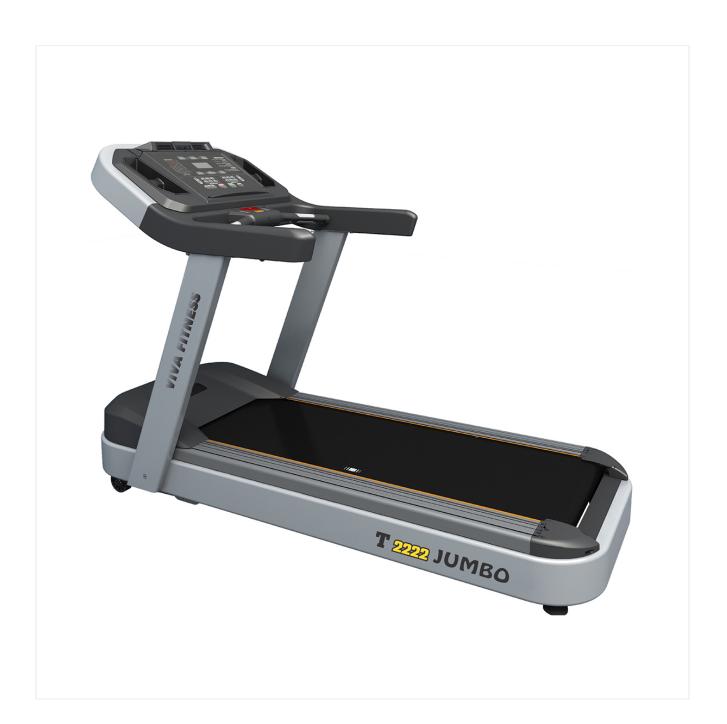

## **T 2222 COMMERCIAL TREADMILL**

## **SPECIFICATIONS:**

- Ac driving system with adjustable variable frequency.
- 4.0 hp ac continuous (8.0 hp peak) motor.
- 21.5" x 62" running surface.
- Speed 1~25 kmph.
- Precise incline control from 0~15%.
- 6 led display with dot matrix showing time, speed, distance, incline, calories & heart rate.
- Direct speed & incline keys on the console.
- Various motivating programs for different workout requirements.
- Extra heavy duty steel base with double cell neoprene rubber system for excellent suspension.
- 1" thick fibre board running deck.
- Heavy duty reliable orthopaedic running belt.
- Large sized, twin cup holder with a built in tray to hold your mobile phone, mp3 and ipod.
- High speed o² generator.
- Emergency stop button.
- Sweat proof console design.
- Maximum user weight: 180 kg.