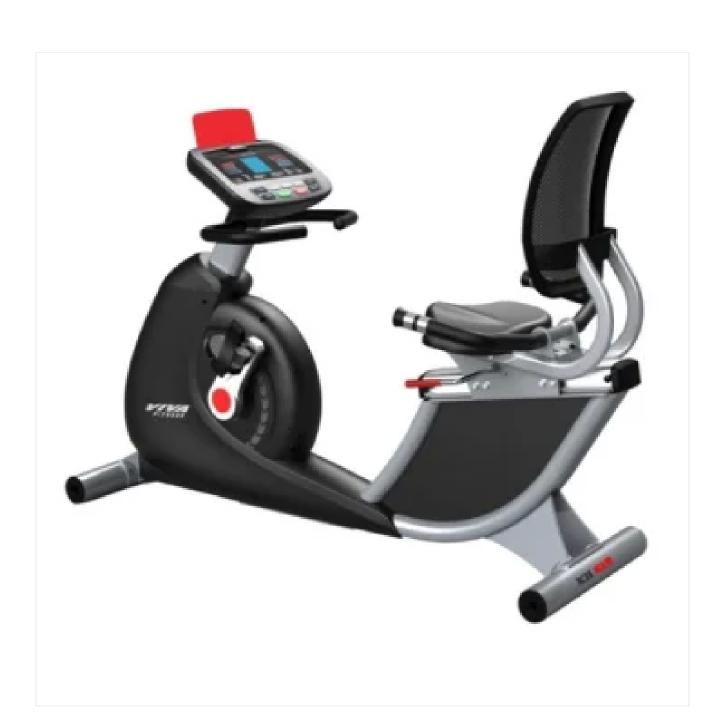

# **VIVA FITNESS - KH 619 COMMERCIAL RECUMBENT BIKE**

#### Drive

- One stage drive with poly V-belt.
- Resistance System : Self powered generator brake.
- Resistance Level: 32 Levels.

### Monitor

- LED (red light).
- Display readouts : speed,time,distance,calorie,heart rate,level,watt.
- 20 programs?1 manual, 11 presetting, 4 HRC, 3 fit test, 1 watt.

# **Special Features**

- The easy-to-operate adjustment to move the seat forward and backward.
- Walk-through design to get on / off easily.
- Seat handle bars with handheld pulse sensors.
- Adjustable pedal straps.
- 3 piece crank.
- Built-in speakers & Bluetooth Music.
- With phone support bracket.
- Transport wheels.
- · Adjustable floor levelers.
- Maximum User Weight: 180 kgs.