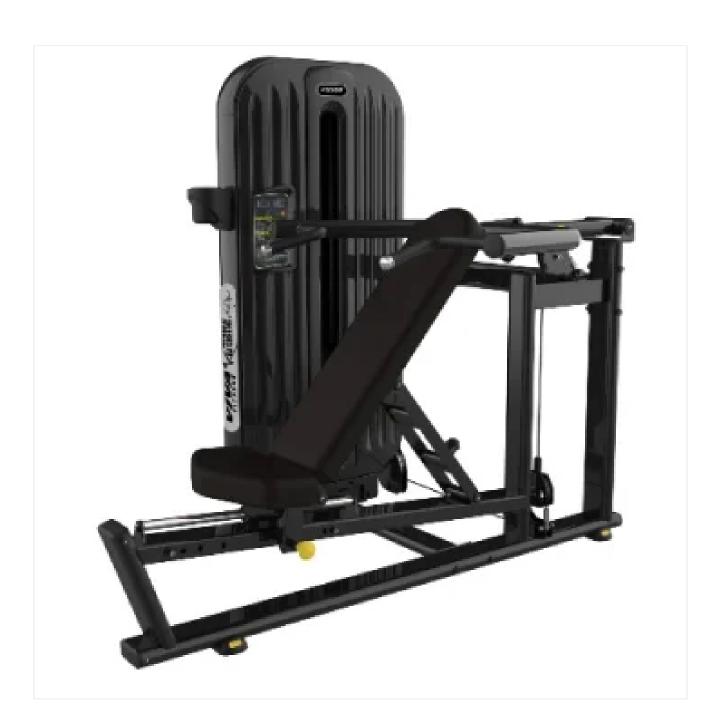

## **VIVA FITNESS USA KG 6529 MULTI PRESS 80 KGS**

## **SPECIFICATIONS:**

- With Digital Counter & Water Bottle Holder
- Main frame: Flat Oval tube (50120\*2.5T)
- Press arm: Round tube (60/50\*3.0T) Flat oval tube (40\*80\*3.0T)
- Connecting assembly: Flat oval tube (50'120'2.5T)
- Front shroud is made of ABS & Back shroud is made of Cold rolled steel plate
- 5 Level Seat Adjustment System
- High tampered alloy steel guide rod.
- Heavy duty steel cable with 1,000 kg load capacity & tested for 1,00,000 rounds of endurance.
- Steel weight stacks.
- The Kai Greene Signature Series
- LXWXH: 195X146X166 CM