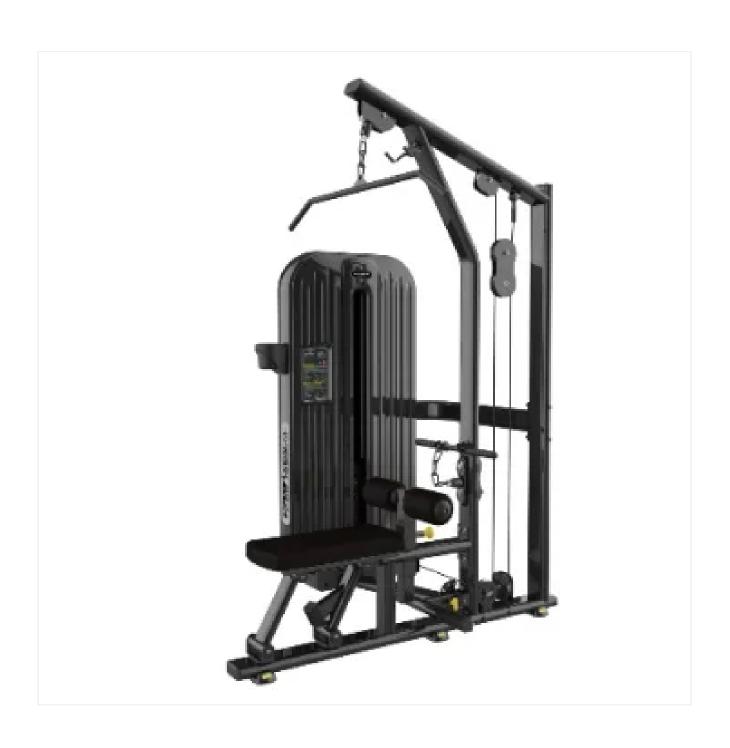

## **VIVA FITNESS USA KG 6522 LAT PULL SEATED ROW 100 KGS**

## **SPECIFICATIONS:**

- With Digital Counter & Water Bottle Holder
- Main frame: Flat Oval tube (50120\*2.5T)
- Press arm: Round tube (60/50\*3.0T) Flat oval tube (40\*80\*3.0T)
- Connecting assembly: Flat oval tube (50'120'2.5T)
- Front shroud is made of ABS & Back shroud is made of Cold rolled steel plate
- 5 Level Seat Adjustment System
- High tampered alloy steel guide rod.
- Heavy duty steel cable with 1,000 kg load capacity & tested for 1,00,000 rounds of endurance.
- Steel weight stacks.
- The Kai Greene Signature Series
- LXWXH: 190X152X210 CM