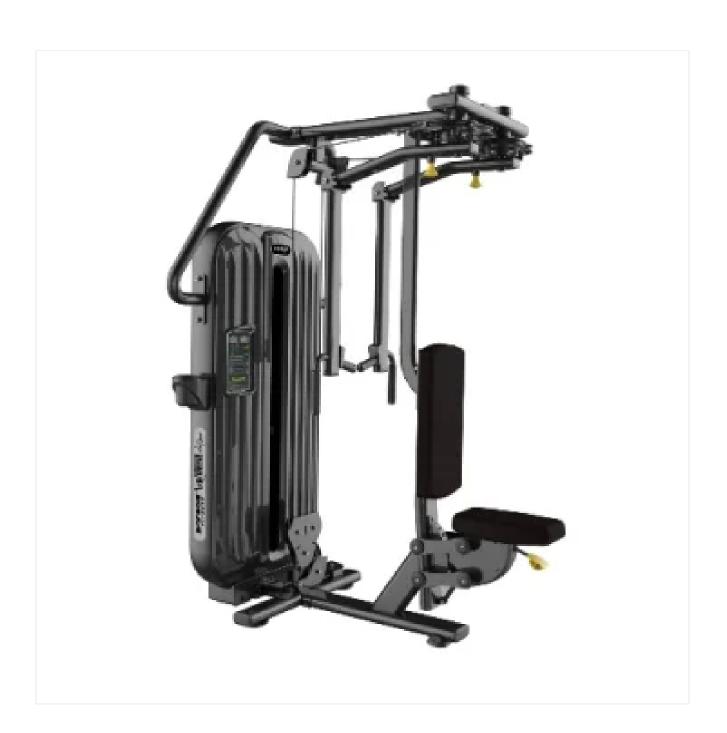

## **VIVA FITNESS USA KG 6515 PEC FLY REAR DELT 100 KGS**

## **SPECIFICATIONS:**

- With Digital Counter & Water Bottle Holder
- Main frame: Flat Oval tube (50120\*2.5T)
- Press arm: Round tube (60/50\*3.0T) Flat oval tube (40\*80\*3.0T)
- Connecting assembly: Flat oval tube (50'120'2.5T)
- Front shroud is made of ABS & Back shroud is made of Cold rolled steel plate
- 5 Level Seat Adjustment System
- High tampered alloy steel guide rod.
- Heavy duty steel cable with 1,000 kg load capacity & tested for 1,00,000 rounds of endurance.
- Steel weight stacks.
- The Kai Greene Signature Series
- LXWXH: 152X112X205 CM