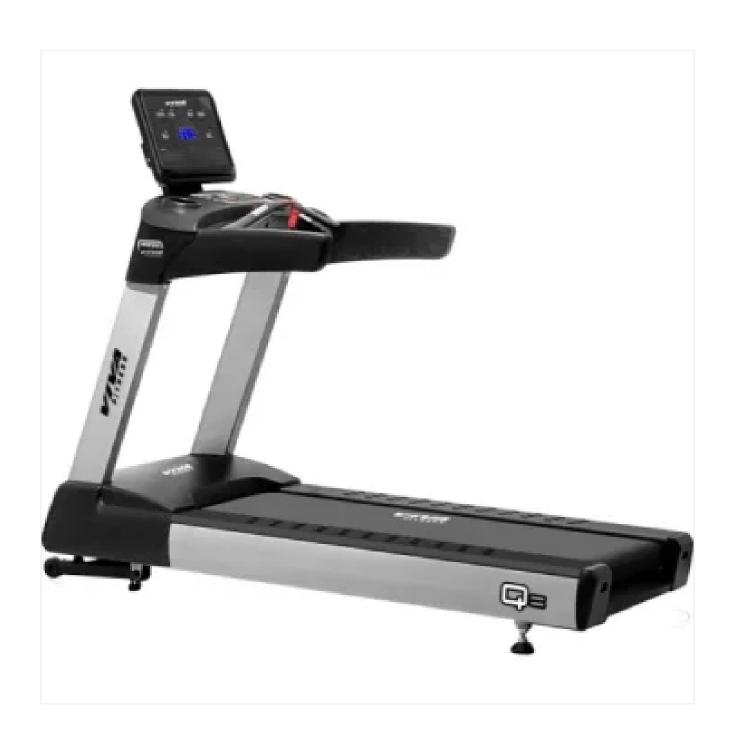

## **Q8 COMMERCIAL AC MOTORISED TREADMILL**

## **SPECIFICATIONS:**

- AC driving system with adjustable variable frequency.
- 5 HP AC continuous (10.0 HP Peak) external roto motor, high heat dissipation performance.
- 24? x 65? running surface.
- Speed 0.5-25kmph.
- Precise incline control from 0-20%.
- 6 LED+dot matrix display showing time, incline, speed, pace, calorie, distance, heart rate, step, METs & temperature.
- Medical grade silicon keys with direct speed (3/6/9) & incline (4/8/12) on the console.
- Various motivating programs for different workout requirements.
- With USB & audio interface, USB can be used for charging.
- Sweat proof console design.
- Large sized twin cup holder.
- Emergency stop button.
- Extra heavy duty running board supporting structure.
- Heavy duty reliable orthopaedic running belt.
- With durable Japanese bearing in rollers.
- Maximum user weight?180kg.
- LXWXH?226?97?167 CM.