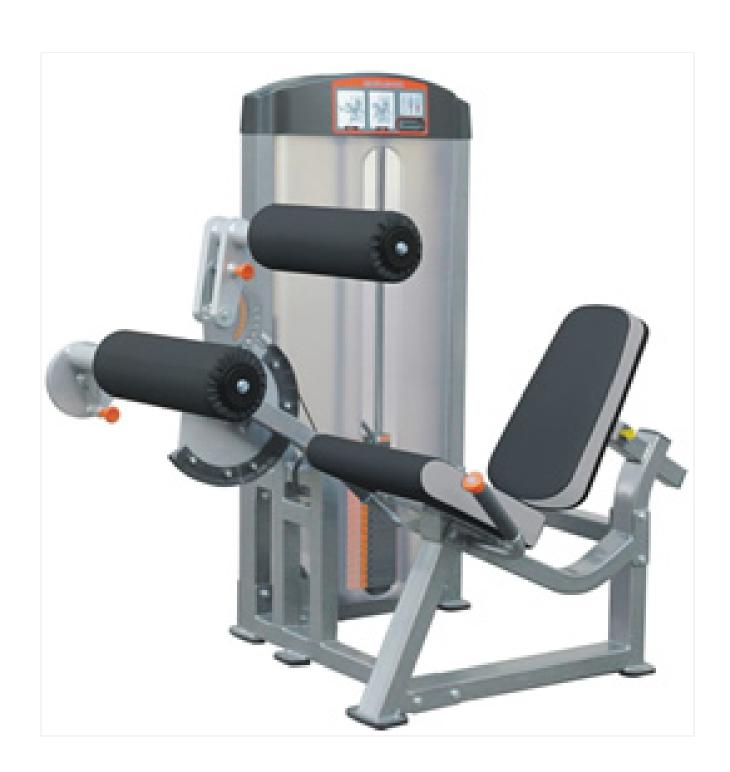

Placard: Instructive - simple, step-by-step instructions and training tips help users get the most out of their exercise. Makes exercise easy and enjoyable.

Seat: PVC leather with 1.2 mm thickness, 19mm thick plywood backing, followed by 38mm thick foam core,

Compact - Space efficient design requires minimal floor space and rubber grip prevent from being slipped

LXWXH: 144X117X140 cm

Weight Stack: 170 Lbs

Product Weight: 398 Lbs