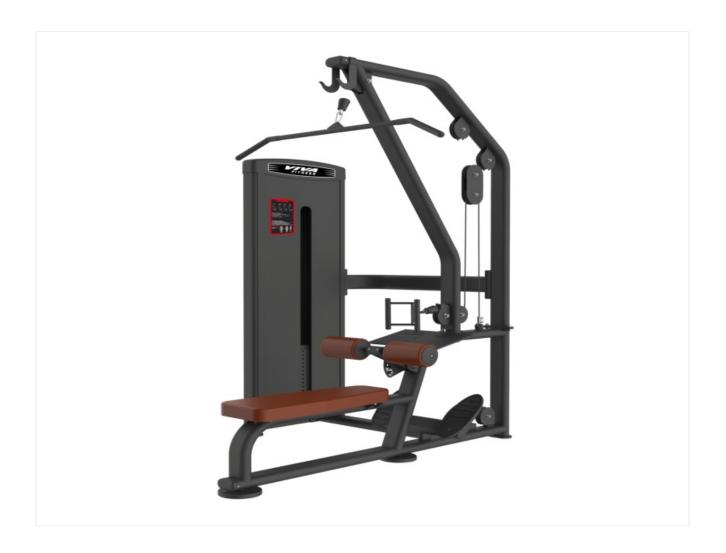

## SS-07 IMPORTED LAT PULL /SEATED ROW VIVA FITNESS U.S.A

## **SPECIFICATIONS:**

- Steel weight stack cover for user safety and machine protection.
- Seats made from integrated foam to give perfect support and avoid de-shaping even after long
  use.
- Aircraft spec 5.7mm American LOOS cable with 3,500 lbs breaking strength.
- End fittings tested to 200,000 cycles using full weight stack.
- Pure steel weight stacks.
- D: 106.2mm powerful nylon pulley in full alignment with cable for lifetime use.
- Classic frame design for professional training
- Tubing: 3mm, 50mm by 100mm flat oval tubing
- Finish: Powder-coated painting color for premium look and also for protection from rusting
- LXWXH: 151X142X226 CM
- Weight Stack: 220 lbs