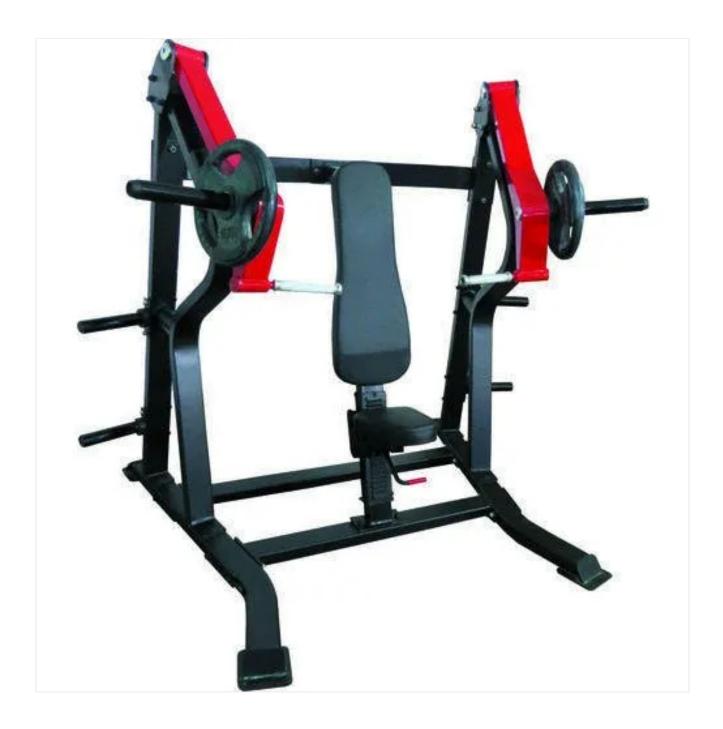

## CHEST PRESS PLATE LOADED BODYLINE BEFIT

## **SPECIFICATIONS**:

- This professional plate loaded line is designed to reproduce the feeling of using free weights.
- The application of advanced biomechanics ensures that our equipment follows the body's physiological movement to help keep the user free from injury.
- Minimum maintenance is required for commercial applications.
- Seat: 19mm thick plywood backing, followed by 38mm thick foam core, covered by industrial vinyl, total thickness is 60mm.
- Minimal one-touch adjustments with adjustments points color coded yellow for easy viewing
- Tube: Tubing: 2.5\*50mm\*100mm square tubing, electro-welded to maximum integrity
- Finish: Electrostatic powder-coated and heat cured after adhesiveness enhancement
- Pre-treatment for superior durability
- LXWXH: 193.7X137X171cm