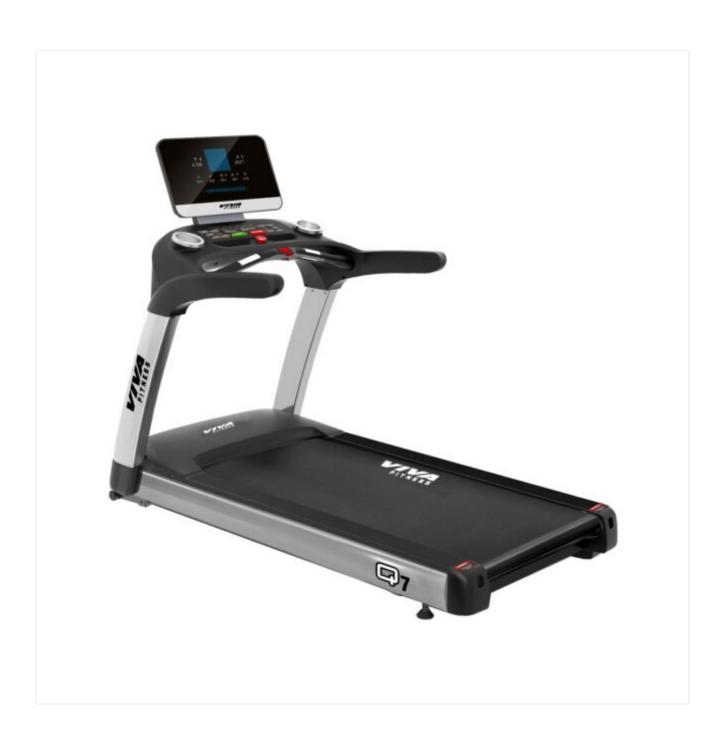

## **Q7 COMMERCIAL TREADMILL**

## **SPECIFICATIONS:**

- AC driving system with adjustable variable frequency.
- 4.5 HP AC continuous (9.0 HP Peak) external roto motor, high heat dissipation performance.
- 24" x 63" running surface.
- Speed 1-22kmph.
- Precise incline control from 0-15%.
- 7 LED+dot matrix display showing time, incline, speed, pace, calorie, distance, heart
- rate, step, METs & temperature.
- Medical grade silicon keys with direct speed (3/6/9) & incline (4/8/12) on the console.
- Various motivating programs for different workout requirements.
- With USB & audio interface, USB can be used for charging.
- Sweat proof console design.
- Large sized twin cup holder.
- Emergency stop button.
- Extra heavy duty running board supporting structure.
- Heavy duty reliable orthopaedic running belt.
- With durable Japanese bearing in rollers.
- Maximum user weight:180kg.
- LXWXH:210?93?161 CM.