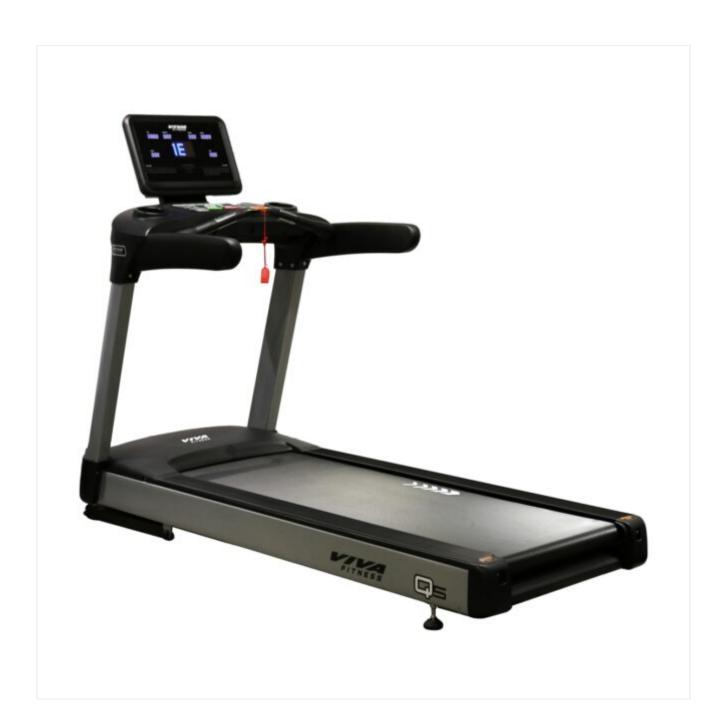

## **Q5 COMMERCIAL TREADMILL**

## **SPECIFICATIONS:**

- AC driving system with adjustable variable frequency.
- 4.0 HP AC continuous (8.0 HP Peak) external roto motor with high heat performance.
- 23.6" x 63" running surface.
- Speed: 1-22 kmph.
- Precise incline control from 0-15%.
- 6 LED+dot matrix display showing time, incline, calorie, distance and heart rate.
- Medical grade silicon keys with direct speed (3/6/9) & incline (4/8/12) on the console.
- Various motivating programs for different workout requirements: HRC,
- custom, manual, hill, fat burn, target, cardio, strength, fit test etc.
- Bluetooth music play.
- Sweat proof console design.
- Large sized, twin cup holder with a built-in tray to hold your mobile

phone / tablet.

- Emergency stop button.
- Extra heavy duty running board supporting structure.
- Heavy duty reliable orthopaedic running belt.
- Maximum user weight: 180kg.
- LXWXH: 210?93?161 CM.