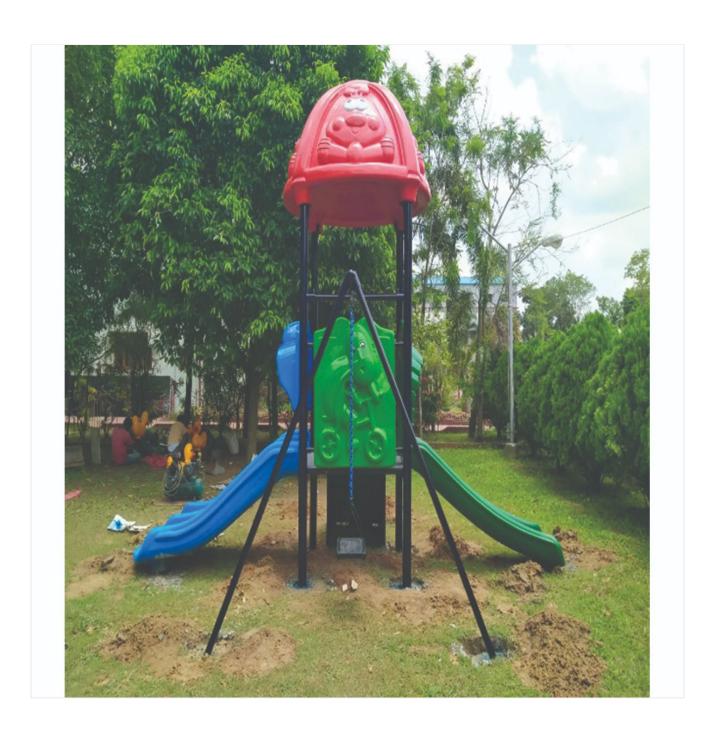

## **SINGLE STATION MAPS, MMPS-09**

## Single Station MAPS Comprising of :

- 43" x 43" Platform with Grey coloured FRP Ch. Sheet 1 no.
- FRP Crab Canopy (Red colour) 1 no.
- 3" G. I. Column Post (Brown colour) 4 no.
- 32" Ht. Single Slide with Entry gate (Green colour) 1 set
- 32" Ht. Double Slide with Entry gate (Blue colour) 1 set
- 32" Ht. FRP Step Ladder (Black colour) with Yellow Hand Rails 1 set
- Single "V" Swing (Brown colour) 1 no.
- FRP Tortoise Railing (Green colour) 1 no.
- All S. S. 304 Bolts & Nuts
- All Structural of MAPS will be painted with 2 coats Etch Primer, 2 coats of ZNCR Yellow Primer and finished painted with Berger Luxol Paint.