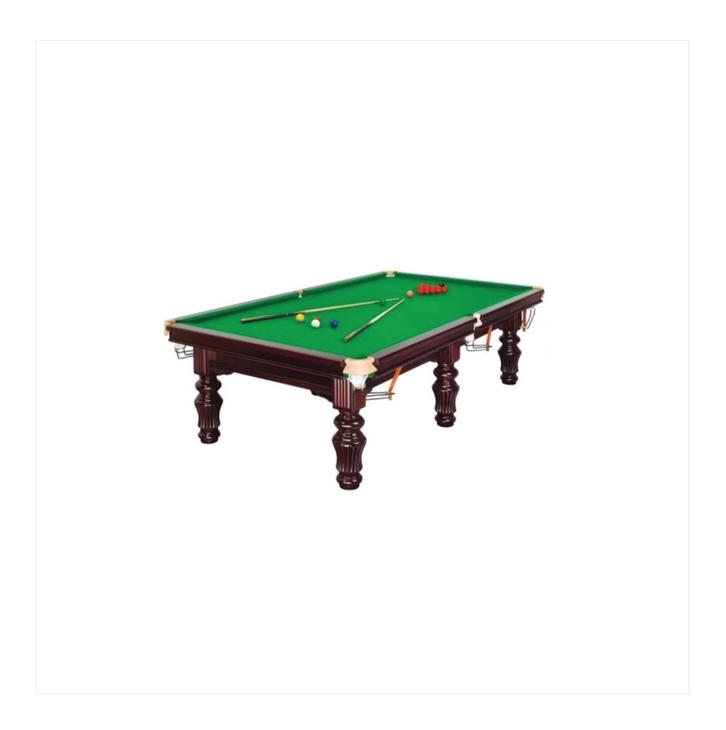

## POOL BOARD DELUX QUALITY (BODYLINE)

## **SPECIFICATIONS**:

- SIZE: 8 FT X 4 FT
- CLUB QUALITY
- COMPLETE WITH ALL IMPORTED ACCESSORIES

Specification of Pool Board (Club Quality):

- POOL TABLE size 8x4 with imported accessories and traditional 6 Thick Legs made of seasoned wood with brass nut and brass adjuster for leveling
- Imported Cushions, Imported Cloth six rail type pockets
- Complete Glossy Polish Finish along with the following:
- 1. High Quality Slate Stone Material
- 2. Imported Rubber Cushion.
- 3. Imported Pool Cloth
- 4. 2 pcs Imported Cues Large.
- 5. 2 pcs Imported Cues Small/ or Large if required
- 6. 1 set Pool Balls Imported (16 pcs)
- 7. 1 set Tips
- 8. 6 pcs Chalks
- 9. 1 pc Brush
- 10. 1 Spider / Triangle
- 11. 1 Cover for Table
- 12. 1 pc "D" & "I"