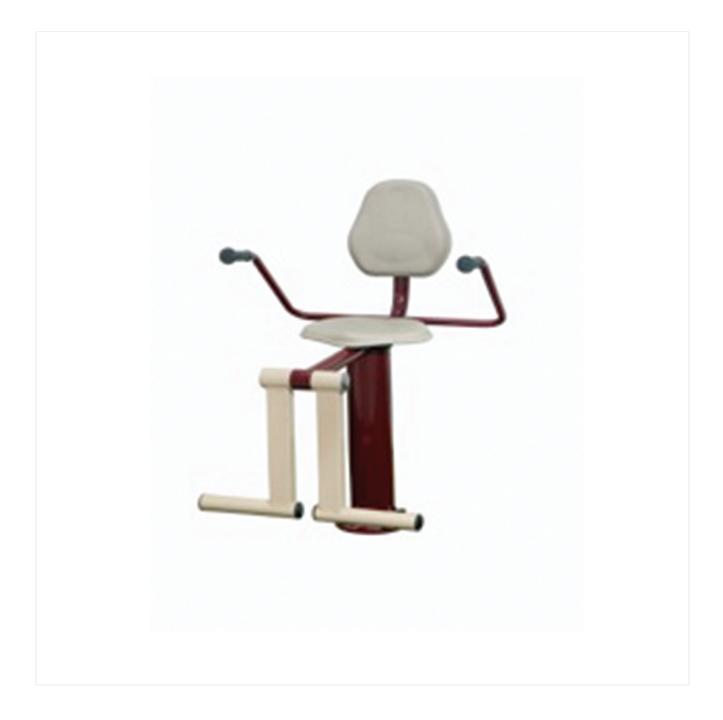

## K CHAIR LEG EXTENSION/ LEG CURL

## **SPECIFICATIONS**:

Function:

• Work muscles in the legs (quadriceps and hamstring)

Instruction:

- Extension: To perform leg extensions, sit upright on the chair and hold the side rails. Fix both the foot under the foot rails provided in the front. Lift the foot rails and extend till the leg is parallel to the ground.
- Curl: To perform a hamstring curl, stand in between the chair and the foot rail facing the chair. Hold the handle rail. Now using the backside of the ankle, lift the foot pedal, one leg at a time.
- Repeat 8-10 times for 3 sets.

Specifications:

- Main pipe Dia- 127 mm
- Thickness- 3 mm
- Base plate Dia- 200 mm
- Thickness- 10 mm
- Powder coating
- Size: 736x838x1168 mm