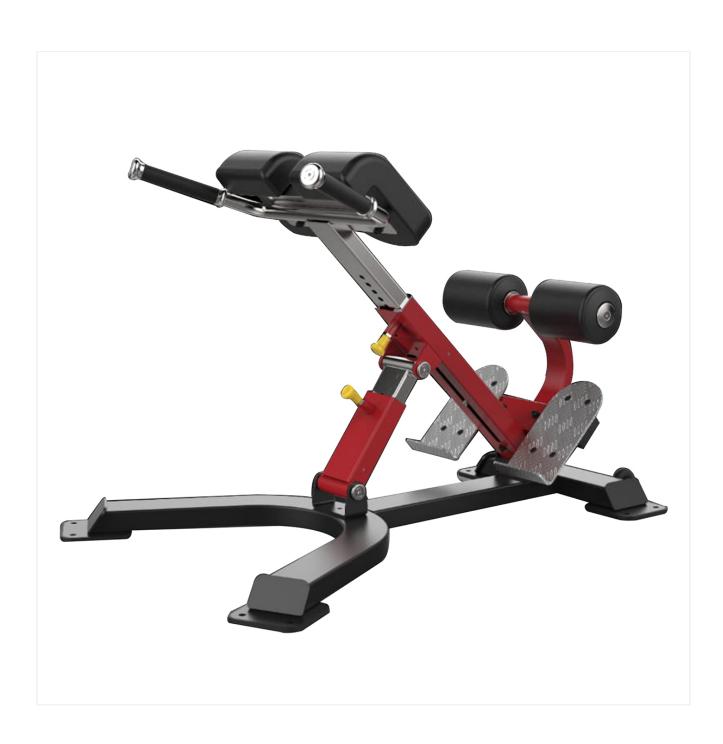

## **SL7047 HYPER EXTENSION BENCH**

## **SPECIFICATIONS:**

- SL line is a high quality commercial series. Robust, effective and aesthetically appealing
- This professional plate loaded line is designed to reproduce the feeling of using free weights.
- The application of advanced biomechanics ensures that our equipment follows the body's physiological movement to help keep the user free from injury.
- Minimum maintenance is required for commercial applications.
- Seat: 19mm thick plywood backing, followed by 38mm thick foam core, covered by industrial vinyl, total thickness is 60mm.
- · Minimal one-touch adjustments with adjustments points color coded yellow for easy viewing
- Tube: Tubing: 2.5\*50mm\*100mm square tubing, electro-welded to maximum integrity
- Finish: Electrostatic powder-coated and heat cured after adhesiveness enhancement pretreatment for superior durability
- LXWXH: 134X94.7X76.5 CM