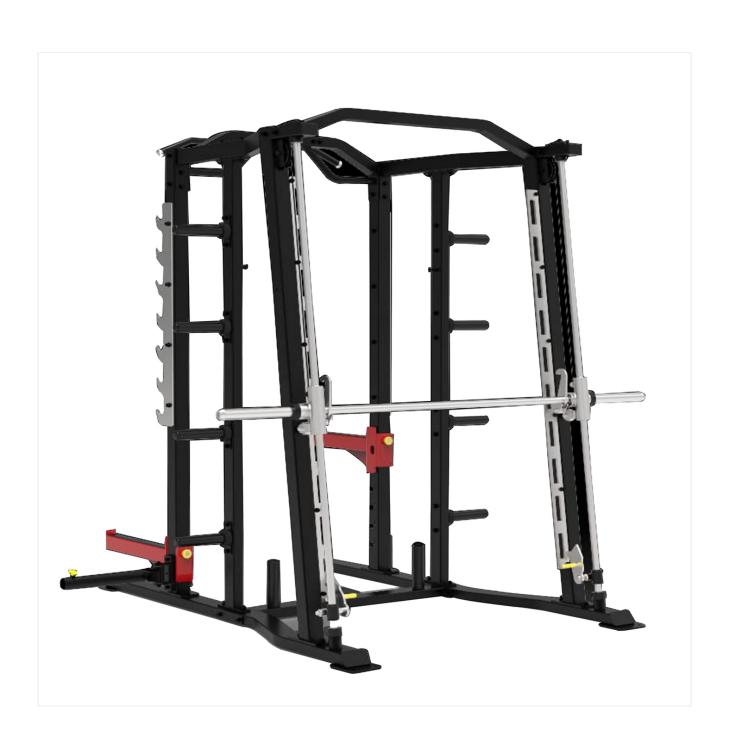

## **SL7042 MAGIC RACK CUM SMITH MACHINE**

## **SPECIFICATIONS:**

- Innovative half rack with counter balance smith machine.
- SL line is a high quality commercial series. Robust, effective and aesthetically appealing
- This professional plate loaded line is designed to reproduce the feeling of using free weights.
- The application of advanced biomechanics ensures that our equipment follows the body's physiological movement to help keep the user free from injury.
- Minimum maintenance is required for commercial applications.
- Tube: Tubing: 2.5\*50mm\*100mm square tubing, electro-welded to maximum integrity
- Finish: Electrostatic powder-coated and heat cured after adhesiveness enhancement pretreatment for superior durability
- LXWXH: 231.5X224.1X239.1 CM