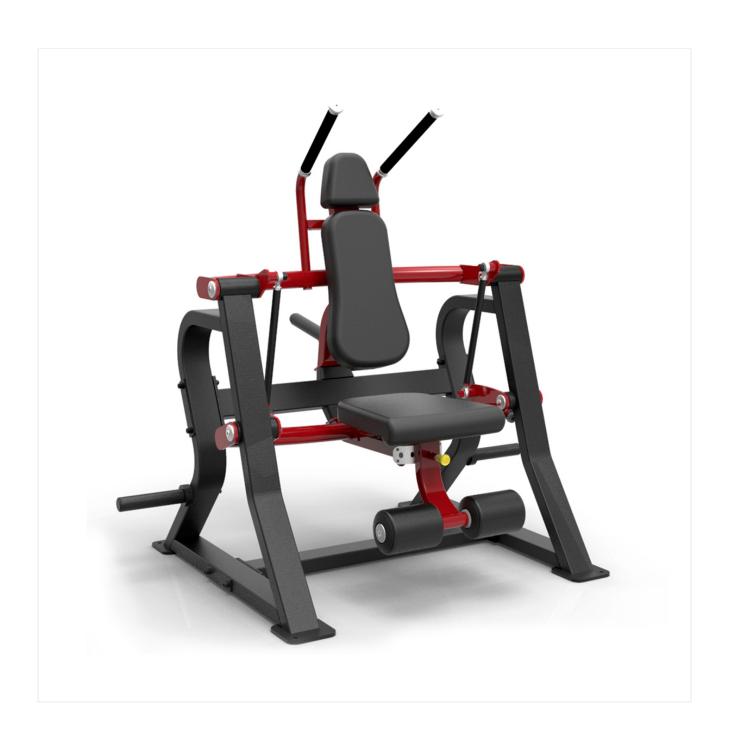

## **SL7036 ABDOMINAL**

## **SPECIFICATIONS:**

- SL line is a high quality commercial series. Robust, effective and aesthetically appealing
- This professional plate loaded line is designed to reproduce the feeling of using free weights.
- The application of advanced biomechanics ensures that our equipment follows the body's physiological movement to help keep the user free from injury.
- Minimum maintenance is required for commercial applications.
- Seat: 19mm thick plywood backing, followed by 38mm thick foam core, covered by industrial vinyl, total thickness is 60mm.
- · Minimal one-touch adjustments with adjustments points color coded yellow for easy viewing
- Tube: Tubing: 2.5\*50mm\*100mm square tubing, electro-welded to maximum integrity
- Finish: Electrostatic powder-coated and heat cured after adhesiveness enhancement pretreatment for superior durability
- LXWXH: 140X104.5X173cm