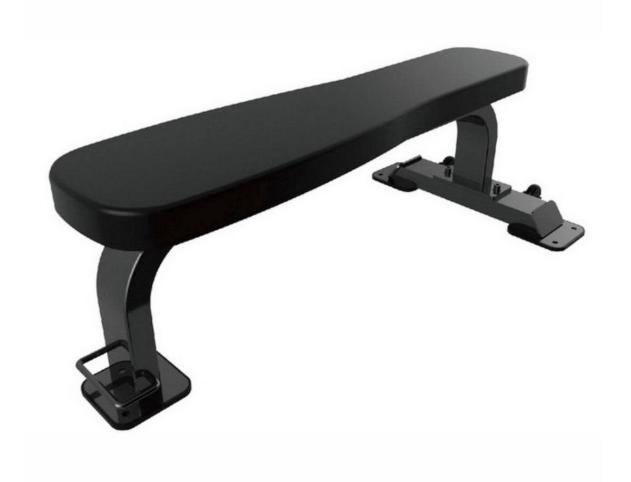

## **SL7035 FLAT BENCH**

## **SPECIFICATIONS:**

- SL line is a high quality commercial series. robust, effective and aesthetically appealing
- This professional plate loaded line is designed to reproduce the feeling of using free weights.
- The application of advanced biomechanics ensures that our equipment follows the body's physiological movement to help keep the user free from injury.
- Minimum maintenance is required for commercial applications.
- Seat: 19mm thick plywood backing, followed by 38mm thick foam core, covered by industrial vinyl, total thickness is 60mm.
- · Minimal one-touch adjustments with adjustments points color coded yellow for easy viewing
- Tube: Tubing: 2.5\*50mm\*100mm square tubing, electro-welded to maximum integrity
- Finish: Electrostatic powder-coated and heat cured after adhesiveness enhancement pretreatment for superior durability
- LXWXH: cm
- Max weight capacity: 400 kg / 880 lbs