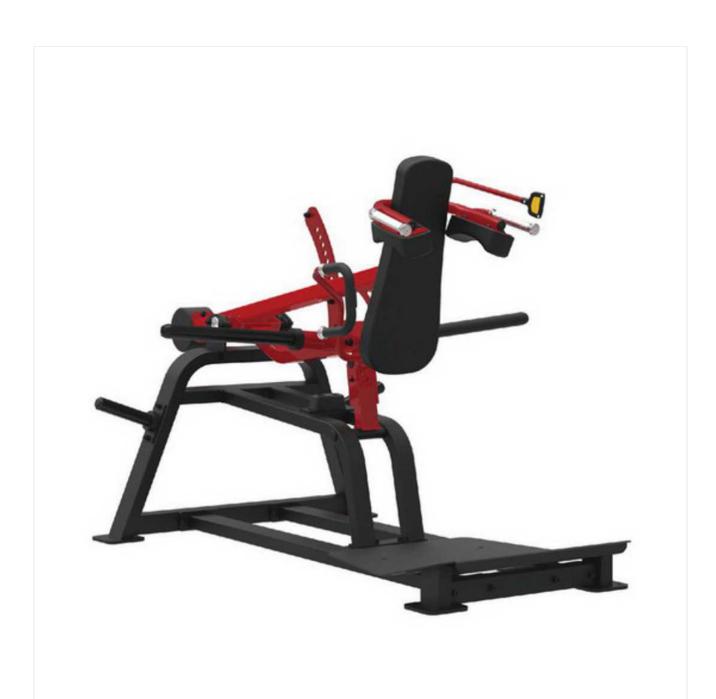

## **SL7034 SQUAT**

## **SPECIFICATIONS:**

- SL line is a high quality commercial series. robust, effective and aesthetically appealing
- This professional plate loaded line is designed to reproduce the feeling of using free weights.
- The application of advanced biomechanics ensures that our equipment follows the body's physiological movement to help keep the user free from injury.
- Minimum maintenance is required for commercial applications.
- Seat: 19mm thick plywood backing, followed by 38mm thick foam core, covered by industrial vinyl, total thickness is 60mm.
- Minimal one-touch adjustments with adjustments points color coded yellow for easy viewing
- Tube: Tubing: 2.5\*50mm\*100mm square tubing, electro-welded to maximum integrity
- Finish: Electrostatic powder-coated and heat cured after adhesiveness enhancement pretreatment for superior durability
- LXWXH: 226X126X180cm