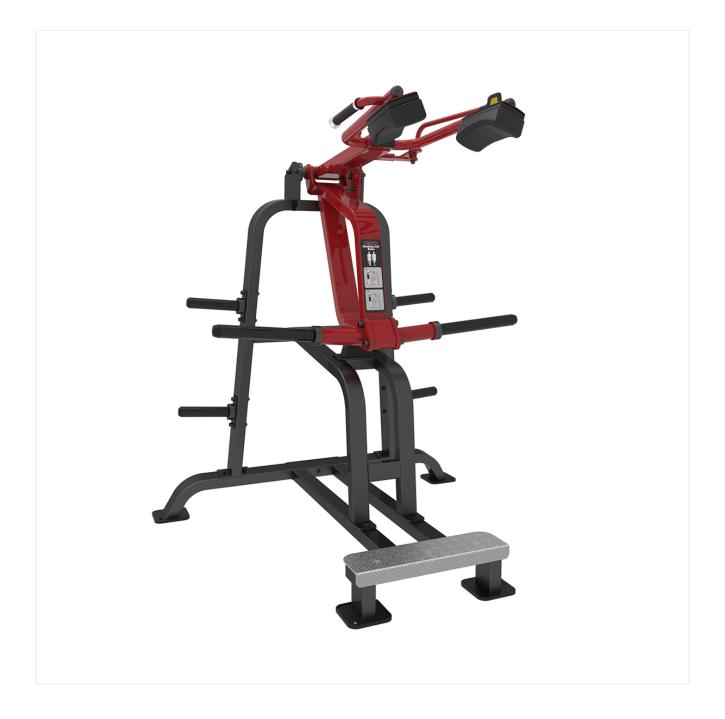

## **SL7032 STANDING CALF RAISE**

## **SPECIFICATIONS**:

- SL line is a high quality commercial series. Robust, effective and aesthetically appealing
- This professional plate loaded line is designed to reproduce the feeling of using free weights.
- The application of advanced biomechanics ensures that our equipment follows the body's physiological movement to help keep the user free from injury.
- Minimum maintenance is required for commercial applications.
- Seat: 19mm thick plywood backing, followed by 38mm thick foam core, covered by industrial vinyl, total thickness is 60mm.
- Minimal one-touch adjustments with adjustments points color coded yellow for easy viewing
- Tube: Tubing: 2.5\*50mm\*100mm square tubing, electro-welded to maximum integrity
- Finish: Electrostatic powder-coated and heat cured after adhesiveness enhancement pretreatment for superior durability
- LXWXH: 161.5X137.5X173cm