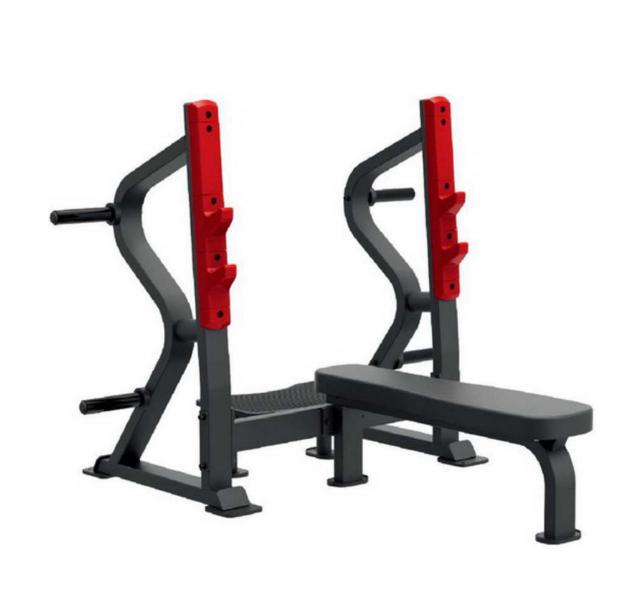

## **SL7028 FLAT BENCH PRESS**

## **SPECIFICATIONS:**

- SL line is a high quality commercial series. Robust, effective and aesthetically appealing
- This professional plate loaded line is designed to reproduce the feeling of using free weights.
- The application of advanced biomechanics ensures that our equipment follows the body's physiological movement to help keep the user free from injury.
- Minimum maintenance is required for commercial applications.
- Seat: 19mm thick plywood backing, followed by 38mm thick foam core, covered by industrial vinyl, total thickness is 60mm.
- · Minimal one-touch adjustments with adjustments points color coded yellow for easy viewing
- Tube: Tubing: 2.5\*50mm\*100mm square tubing, electro-welded to maximum integrity
- Finish: Electrostatic powder-coated and heat cured after adhesiveness enhancement pretreatment for superior durability
- LXWXH: 191X173.8X131.5cm