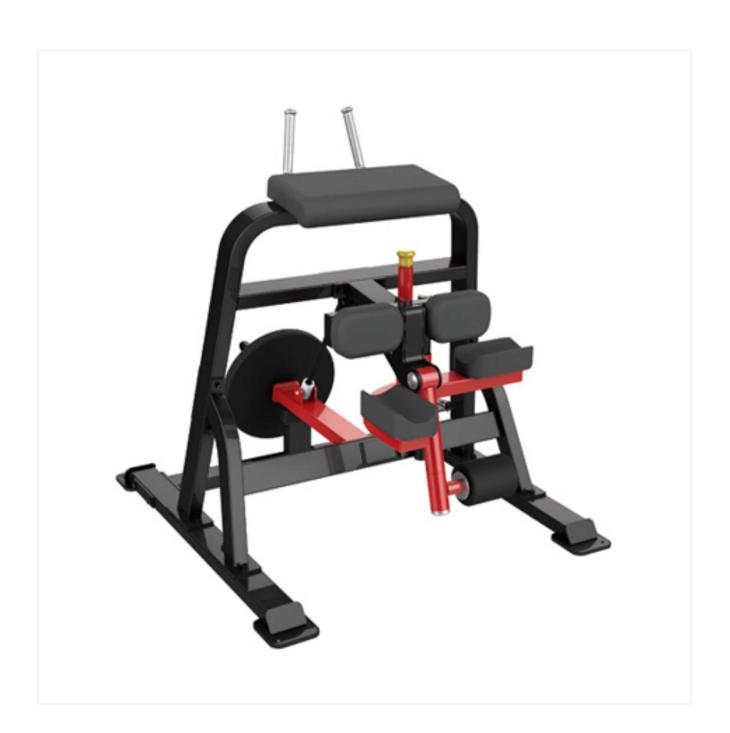

## **SL7026 STANDING LEG CURL**

## **SPECIFICATIONS:**

- SL line is a high quality commercial series. Robust, effective and aesthetically appealing
- This professional plate loaded line is designed to reproduce the feeling of using free weights.
- The application of advanced biomechanics ensures that our equipment follows the body's physiological movement to help keep the user free from injury.
- Minimum maintenance is required for commercial applications.
- Seat: 19mm thick plywood backing, followed by 38mm thick foam core, covered by industrial vinyl, total thickness is 60mm.
- · Minimal one-touch adjustments with adjustments points color coded yellow for easy viewing
- Tube: Tubing: 2.5\*50mm\*100mm square tubing, electro-welded to maximum integrity
- Finish: Electrostatic powder-coated and heat cured after adhesiveness enhancement pretreatment for superior durability
- LXWXH: 140.3X104.5X120cm
- Max weight capacity: 120 kg / 264 lbs