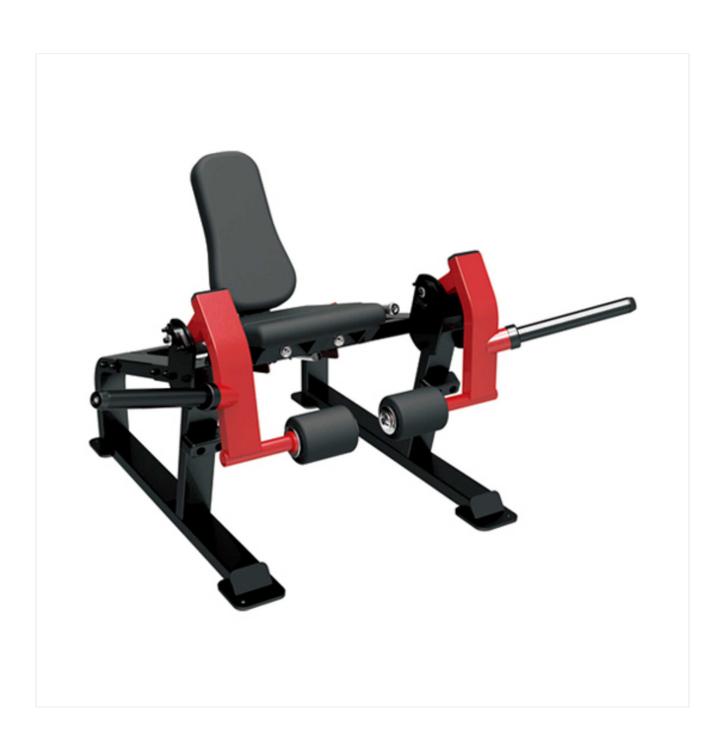

## **SL7025 LEG EXTENSION**

## **SPECIFICATIONS:**

- SL line is a high quality commercial series. Robust, effective and aesthetically appealing
- This professional plate loaded line is designed to reproduce the feeling of using free weights.
- The application of advanced biomechanics ensures that our equipment follows the body's physiological movement to help keep the user free from injury.
- Minimum maintenance is required for commercial applications.
- Seat: 19mm thick plywood backing, followed by 38mm thick foam core, covered by industrial vinyl, total thickness is 60mm.
- · Minimal one-touch adjustments with adjustments points color coded yellow for easy viewing
- Tube: Tubing: 2.5\*50mm\*100mm square tubing, electro-welded to maximum integrity
- Finish: Electrostatic powder-coated and heat cured after adhesiveness enhancement pretreatment for superior durability
- LXWXH: 127X169X100.5cm
- Max weight capacity: 300 kg / 660 lbs