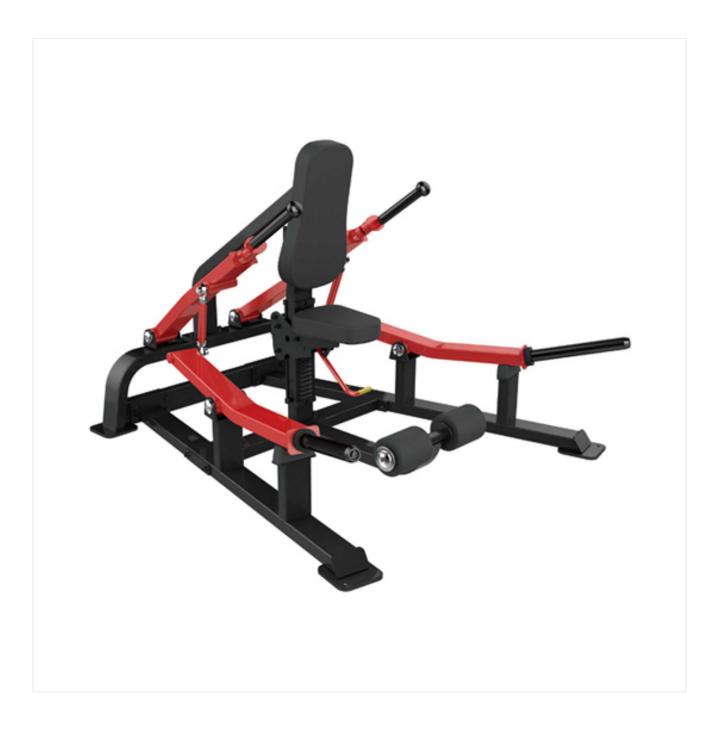

## **SL7024 TRICEP DIP**

## **SPECIFICATIONS**:

- SL line is a high quality commercial series. Robust, effective and aesthetically appealing
- This professional plate loaded line is designed to reproduce the feeling of using free weights.
- The application of advanced biomechanics ensures that our equipment follows the body's physiological movement to help keep the user free from injury.
- Minimum maintenance is required for commercial applications.
- Seat: 19mm thick plywood backing, followed by 38mm thick foam core, covered by industrial vinyl, total thickness is 60mm.
- Minimal one-touch adjustments with adjustments points color coded yellow for easy viewing
- Tube: Tubing: 2.5\*50mm\*100mm square tubing, electro-welded to maximum integrity
- Finish: Electrostatic powder-coated and heat cured after adhesiveness enhancement pretreatment for superior durability
- LXWXH: 173.3X158X120.2cm
- Max weight capacity: 300 kg / 660 lbs