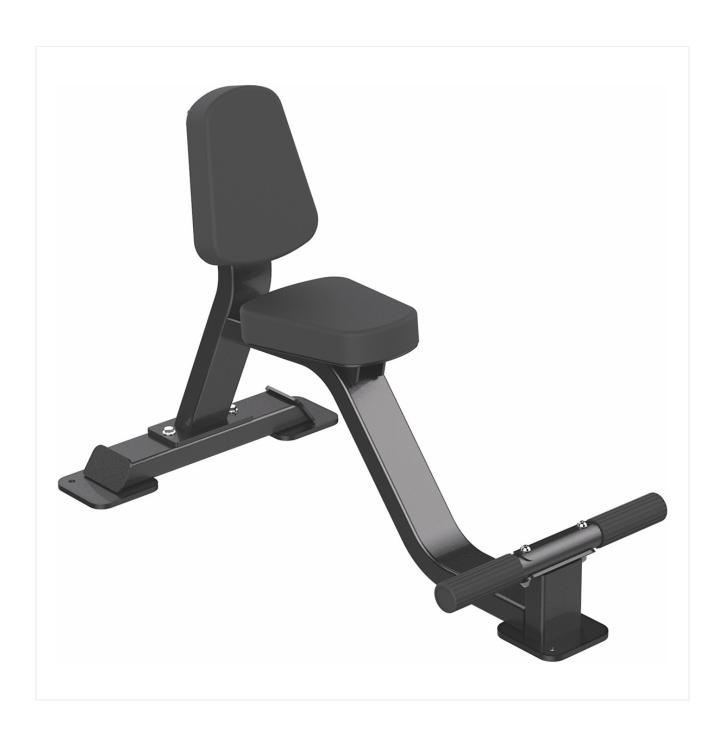

## **SL7022 UTILITY BENCH**

## **SPECIFICATIONS:**

- SL line is a high quality commercial series. Robust, effective and aesthetically appealing
- This professional plate loaded line is designed to reproduce the feeling of using free weights.
- The application of advanced biomechanics ensures that our equipment follows the body's physiological movement to help keep the user free from injury.
- Minimum maintenance is required for commercial applications.
- Seat: 19mm thick plywood backing, followed by 38mm thick foam core, covered by industrial vinyl, total thickness is 60mm.
- Tube: Tubing: 2.5\*50mm\*100mm square tubing, electro-welded to maximum integrity
- Finish: Electrostatic powder-coated and heat cured after adhesiveness enhancement pretreatment for superior durability
- LXWXH: 119.1X63X82.2cm