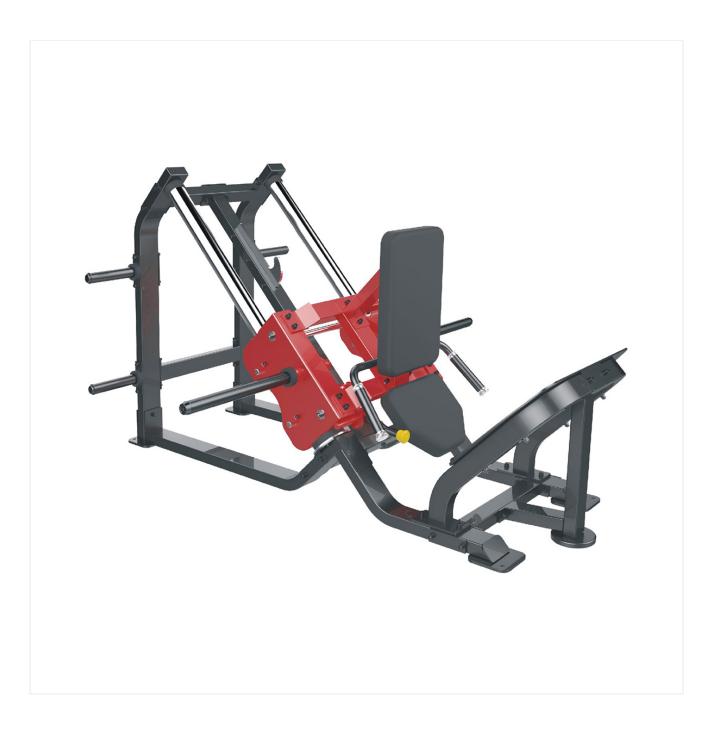

## SL7021 HACK SQUAT

## **SPECIFICATIONS**:

- SL line is a high quality commercial series. Robust, effective and aesthetically appealing
- This professional plate loaded line is designed to reproduce the feeling of using free weights.
- The application of advanced biomechanics ensures that our equipment follows the body's physiological movement to help keep the user free from injury.
- Minimum maintenance is required for commercial applications.
- Seat: 19mm thick plywood backing, followed by 38mm thick foam core, covered by industrial vinyl, total thickness is 60mm.
- Minimal one-touch adjustments with adjustments points color coded yellow for easy viewing
- Tube: Tubing: 2.5\*50mm\*100mm square tubing, electro-welded to maximum integrity
- Finish: Electrostatic powder-coated and heat cured after adhesiveness enhancement pretreatment for superior durability
- LXWXH: 220X188X128.5cm
- Product Weight: 880Lbs