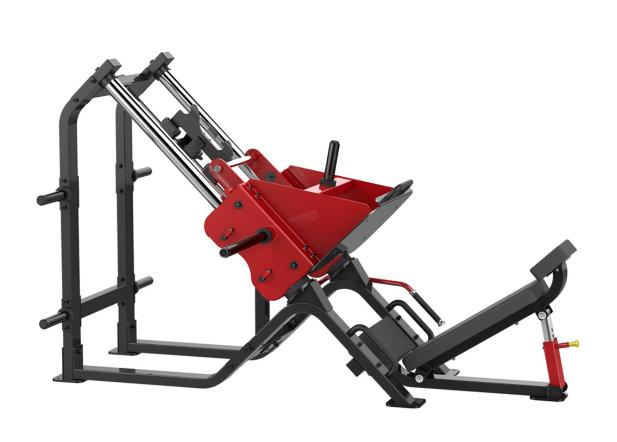

## **SL7020 45 DEGREE LEG PRESS**

## **SPECIFICATIONS:**

- SL line is a high-quality commercial series. Robust, effective and aesthetically appealing
- This professional plate loaded line is designed to reproduce the feeling of using free weights.
- The application of advanced biomechanics ensures that our equipment follows the body's physiological movement to help keep the user free from injury.
- Minimum maintenance is required for commercial applications.
- Seat: 19mm thick plywood backing, followed by 38mm thick foam core, covered by industrial vinyl, total thickness is 60mm.
- · Minimal one-touch adjustments with adjustments points color coded yellow for easy viewing
- Tube: Tubing: 2.5\*50mm\*100mm square tubing, electro-welded to maximum integrity
- Finish: Electrostatic powder-coated and heat cured after adhesiveness enhancement pretreatment for superior durability
- LXWXH: 222.6X142.1X141.9cm
- Product Weight: 424 lbs