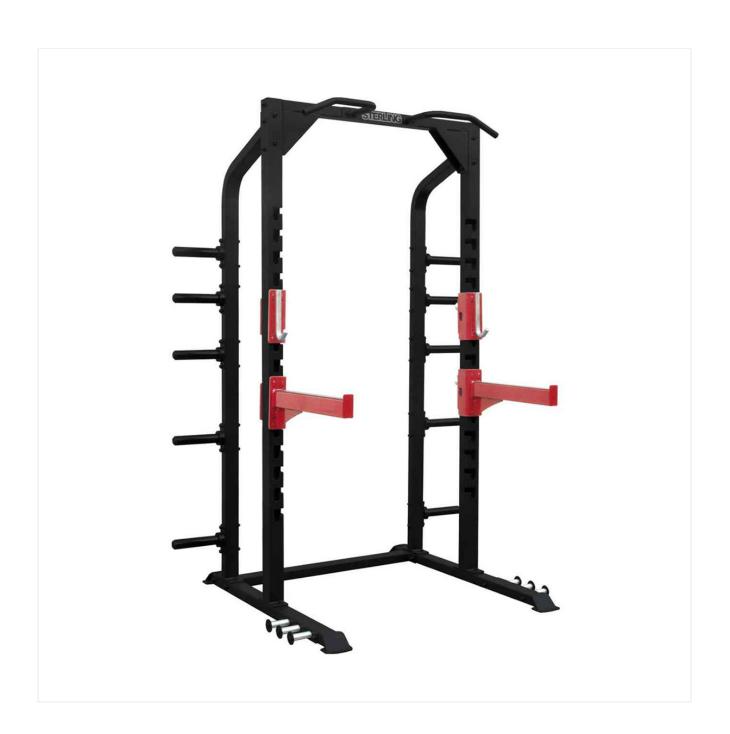

## **SL7014 HALF RACK**

## **SPECIFICATIONS:**

- SL line is a high quality commercial series. Robust, effective and aesthetically appealing
- This professional plate loaded line is designed to reproduce the feeling of using free weights.
- The application of advanced biomechanics ensures that our equipment follows the body's physiological movement to help keep the user free from injury.
- Minimum maintenance is required for commercial applications.
- Tube: Tubing: 2.5\*50mm\*100mm square tubing, electro-welded to maximum integrity
- Finish: Electrostatic powder-coated and heat cured after adhesiveness enhancement pretreatment for superior durability
- LXWXH: 139X175X244cm