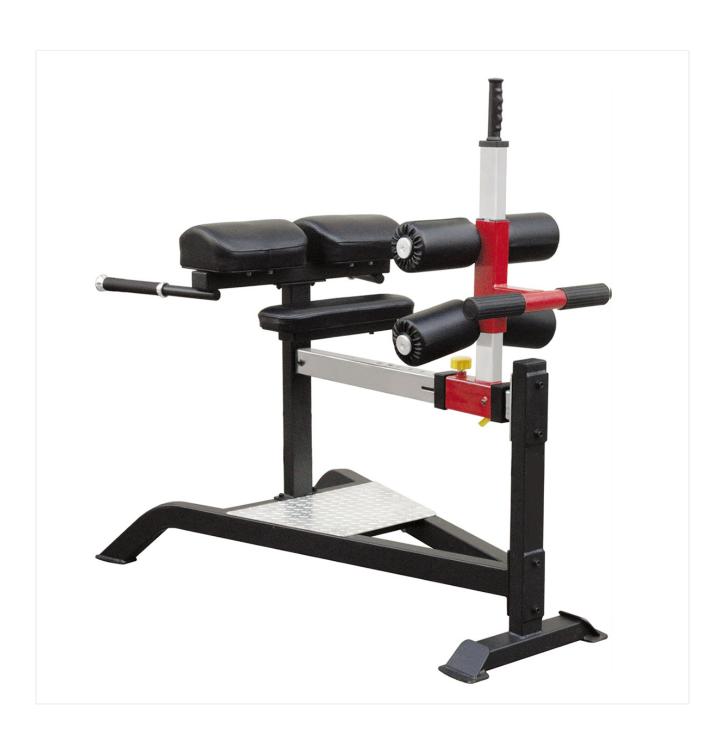

## **SL7013 GLUTE HAM BENCH**

## **SPECIFICATIONS:**

- SL line is a high quality commercial series. Robust, effective and aesthetically appealing
- This professional plate loaded line is designed to reproduce the feeling of using free weights.
- The application of advanced biomechanics ensures that our equipment follows the body's physiological movement to help keep the user free from injury.
- Minimum maintenance is required for commercial applications.
- Seat: 19mm thick plywood backing, followed by 38mm thick foam core, covered by industrial vinyl, total thickness is 60mm.
- · Minimal one-touch adjustments with adjustments points color coded yellow for easy viewing
- Tube: Tubing: 2.5\*50mm\*100mm square tubing, electro-welded to maximum integrity
- Finish: Electrostatic powder-coated and heat cured after adhesiveness enhancement pretreatment for superior durability
- LXWXH: 156X91X147cm