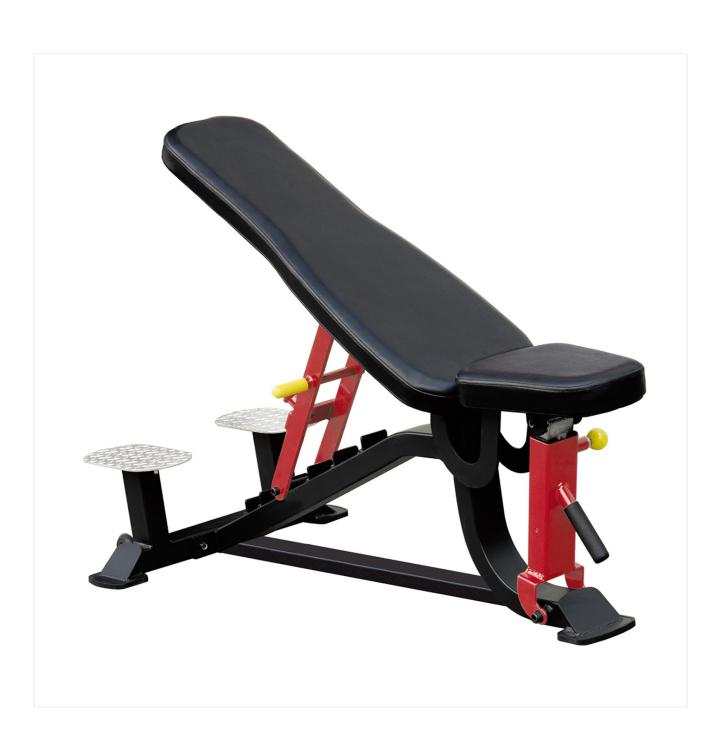

## **SL7012 FID BENCH**

## **SPECIFICATIONS:**

- SL line is a high-quality commercial series. Robust, effective and aesthetically appealing
- This professional plate loaded line is designed to reproduce the feeling of using free weights.
- The application of advanced biomechanics ensures that our equipment follows the body's physiological movement to help keep the user free from injury.
- Minimum maintenance is required for commercial applications.
- Seat: 19mm thick plywood backing, followed by 38mm thick foam core, covered by industrial vinyl, total thickness is 60mm.
- · Minimal one-touch adjustments with adjustments points color coded yellow for easy viewing
- Tube: Tubing: 2.5\*50mm\*100mm square tubing, electro-welded to maximum integrity
- Finish: Electrostatic powder-coated and heat cured after adhesiveness enhancement pretreatment for superior durability
- LXWXH: 155X67X135cm