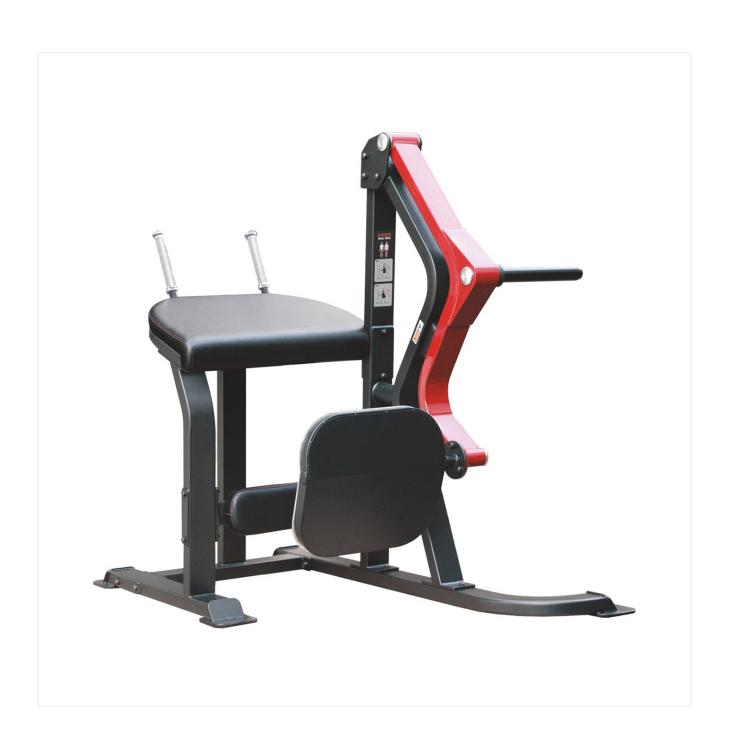

## **SL7008 REAR KICK**

## **SPECIFICATIONS:**

- SL line is a high-quality commercial series. Robust, effective and aesthetically appealing
- This professional plate loaded line is designed to reproduce the feeling of using free weights.
- The application of advanced biomechanics ensures that our equipment follows the body's physiological movement to help keep the user free from injury.
- Minimum maintenance is required for commercial applications.
- Seat: 19mm thick plywood backing, followed by 38mm thick foam core, covered by industrial vinyl, total thickness is 60mm.
- Minimal one-touch adjustments with adjustments points color coded yellow for easy viewing
- Tube: Tubing: 2.5\*50mm\*100mm square tubing, electro-welded to maximum integrity
- Finish: Electrostatic powder-coated and heat cured after adhesiveness enhancement pretreatment for superior durability

LXWXH: 168X122.9X163.6cm

• Product Weight: 313 lbs