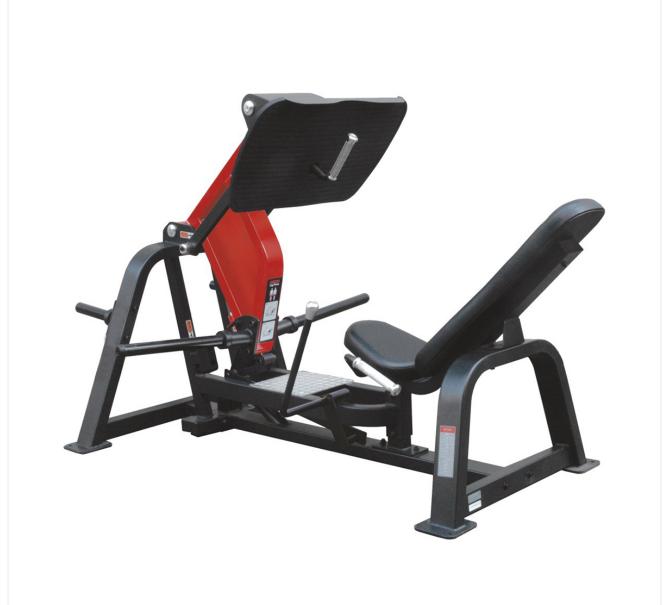

## **SL7006 LEG PRESS**

## **SPECIFICATIONS:**

- SL line is a high quality commercial series. Robust, effective and aesthetically appealing
- This professional plate loaded line is designed to reproduce the feeling of using free weights.
- The application of advanced biomechanics ensures that our equipment follows the body's physiological movement to help keep the user free from injury.
- Minimum maintenance is required for commercial applications.
- Seat: 19mm thick plywood backing, followed by 38mm thick foam core, covered by industrial vinyl, total thickness is 60mm.
- · Minimal one-touch adjustments with adjustments points color coded yellow for easy viewing
- Tube: Tubing: 2.5\*50mm\*100mm square tubing, electro-welded to maximum integrity
- Finish: Electrostatic powder-coated and heat cured after adhesiveness enhancement pretreatment for superior durability
- LXWXH: 222.6X142.1X141.9cm
- Product Weight: 424 lbs