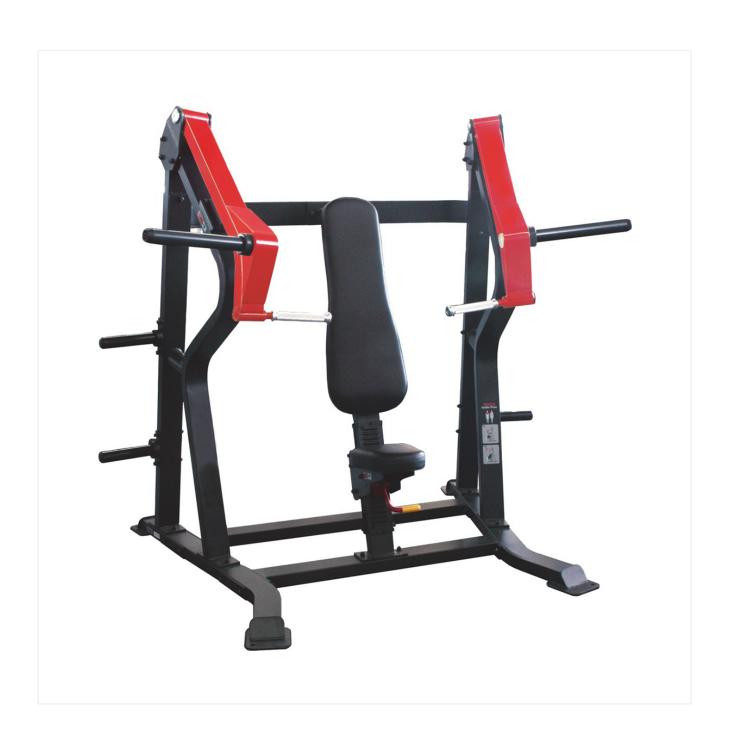

## **SL7005 INCLINE CHEST PRESS**

## **SPECIFICATIONS:**

- SL line is a high-quality commercial series. Robust, effective and aesthetically appealing
- This professional plate loaded line is designed to reproduce the feeling of using free weights.
- The application of advanced biomechanics ensures that our equipment follows the body's physiological movement to help keep the user free from injury.
- Minimum maintenance is required for commercial applications.
- Seat: 19mm thick plywood backing, followed by 38mm thick foam core, covered by industrial vinyl, total thickness is 60mm.
- Minimal one-touch adjustments with adjustments points color coded yellow for easy viewing
- Tube: Tubing: 2.5\*50mm\*100mm square tubing, electro-welded to maximum integrity
- Finish: Electrostatic powder-coated and heat cured after adhesiveness enhancement pretreatment for superior durability

LXWXH: 190X152.3X177.9cm

• Product weight: 369 lbs