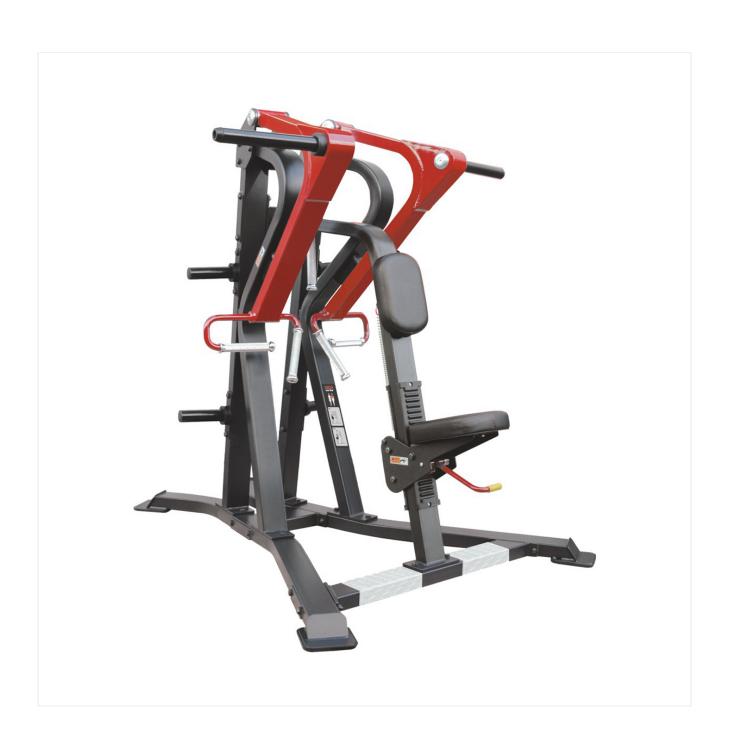

## **SL7004 LOW ROW**

## **SPECIFICATIONS:**

- SL line is a high quality commercial series. Robust, effective and aesthetically appealing
- This professional plate loaded line is designed to reproduce the feeling of using free weights.
- The application of advanced biomechanics ensures that our equipment follows the body's physiological movement to help keep the user free from injury.
- Minimum maintenance is required for commercial applications.
- Seat: 19mm thick plywood backing, followed by 38mm thick foam core, covered by industrial vinyl, total thickness is 60mm.
- · Minimal one-touch adjustments with adjustments points color coded yellow for easy viewing
- Tube: Tubing: 2.5\*50mm\*100mm square tubing, electro-welded to maximum integrity
- Finish: Electrostatic powder-coated and heat cured after adhesiveness enhancement pretreatment for superior durability
- LXWXH: 176.1X148.7X165.2cm
- Product weight: 369 lbs